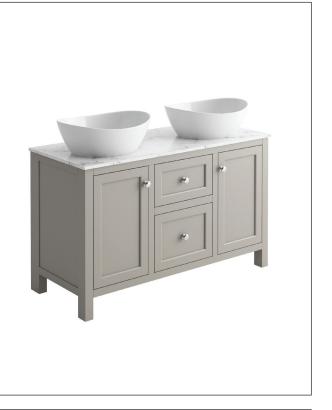

## Montpelier 1200 Vanity Unit Dovetail Grey

| Product Code                | HARR-MONT-DOVE                       |
|-----------------------------|--------------------------------------|
| Product Description         | Montpelier 1200 Vanity Dovetail Grey |
| Barcode                     | 5060500646974                        |
| Product Measurements        |                                      |
| Product Weight (KG)         | 54                                   |
| Product Width (mm)          | 1200                                 |
| Product Height (mm)         | 700                                  |
| Product Depth (mm)          | 520                                  |
| Primary Packed Measurements |                                      |
| Packaged Weight (KG)        | 57                                   |
| Packed Width (mm)           | 1250                                 |
| Packed Height (mm)          | 750                                  |
| Packed Depth (mm)           | 570                                  |