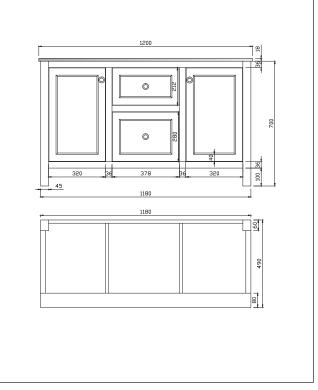

## Montpelier 1200 Vanity Unit Dovetail Grey

| Product Code                | HARR-MONT-DOVE                       |
|-----------------------------|--------------------------------------|
| Product Description         | Montpelier 1200 Vanity Dovetail Grey |
| Barcode                     | 5060500646974                        |
| Product Measurements        |                                      |
| Product Weight (KG)         | 54                                   |
| Product Width (mm)          | 1200                                 |
| Product Height (mm)         | 700                                  |
| Product Depth (mm)          | 520                                  |
| Primary Packed Measurements |                                      |
| Packaged Weight (KG)        | 57                                   |
| Packed Width (mm)           | 1250                                 |
| Packed Height (mm)          | 750                                  |
| Packed Depth (mm)           | 570                                  |

Dimensions