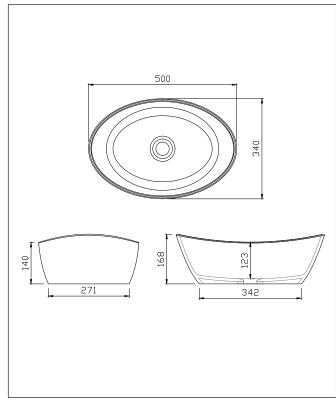

## Montpelier Countertop Basin

| Product Code                | HARR-MONT-BASIN-9003        |
|-----------------------------|-----------------------------|
| Product Description         | Montpelier Countertop Basin |
| Barcode                     | 5060500646967               |
| Product Measurements        |                             |
| Product Weight (KG)         | 5.5                         |
| Product Width (mm)          | 500                         |
| Product Height (mm)         | 168                         |
| Product Depth (mm)          | 340                         |
| Primary Packed Measurements |                             |
| Packaged Weight (KG)        | 6.5                         |
| Packed Width (mm)           | 520                         |
| Packed Height (mm)          | 195                         |
| Packed Depth (mm)           | 360                         |

Dimensions