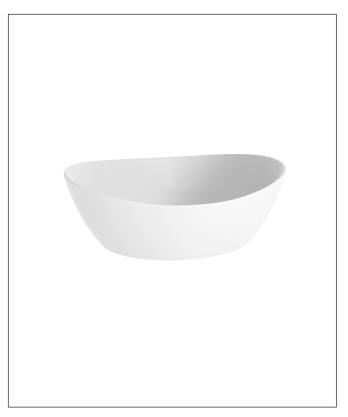

## Montpelier Countertop Basin

| Product Code                | HARR-MONT-BASIN-9003        |
|-----------------------------|-----------------------------|
| Product Description         | Montpelier Countertop Basin |
| Barcode                     | 5060500646967               |
| Product Measurements        |                             |
| Product Weight (KG)         | 5.5                         |
| Product Width (mm)          | 500                         |
| Product Height (mm)         | 168                         |
| Product Depth (mm)          | 340                         |
| Primary Packed Measurements |                             |
| Packaged Weight (KG)        | 6.5                         |
| Packed Width (mm)           | 520                         |
| Packed Height (mm)          | 195                         |
| Packed Depth (mm)           | 360                         |

| General Information   |                   |
|-----------------------|-------------------|
| Construction Material | Stone Resin       |
| Installation type     | Furniture Mounted |
| Colour / Finish       | White             |