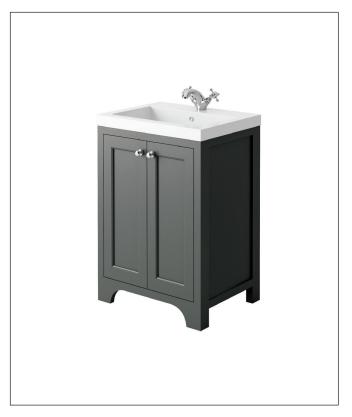

## Brunswick 600 Vanity Unit Spa Grey

| Product Code                | HARR-BRUNS-600-SPA                 |
|-----------------------------|------------------------------------|
| Product Description         | Brunswick 600 Vanity Unit Spa Grey |
| Barcode                     | 5060500646707                      |
| Product Measurements        |                                    |
| Product Weight (KG)         | 27                                 |
| Product Width (mm)          | 590                                |
| Product Height (mm)         | 820                                |
| Product Depth (mm)          | 460                                |
| Primary Packed Measurements |                                    |
| Packaged Weight (KG)        | 29.3                               |
| Packed Width (mm)           | 650                                |
| Packed Height (mm)          | 870                                |
| Packed Depth (mm)           | 510                                |