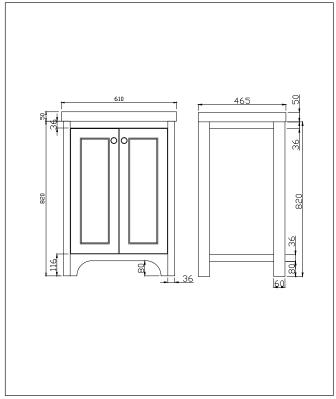

Dimensions

## Brunswick 600 Vanity Unit Spa Grey

| Product Code                | HARR-BRUNS-600-SPA                 |
|-----------------------------|------------------------------------|
| Product Description         | Brunswick 600 Vanity Unit Spa Grey |
| Barcode                     | 5060500646707                      |
| Product Measurements        |                                    |
| Product Weight (KG)         | 27                                 |
| Product Width (mm)          | 590                                |
| Product Height (mm)         | 820                                |
| Product Depth (mm)          | 460                                |
| Primary Packed Measurements |                                    |
| Packaged Weight (KG)        | 29.3                               |
| Packed Width (mm)           | 650                                |
| Packed Height (mm)          | 870                                |
| Packed Depth (mm)           | 510                                |