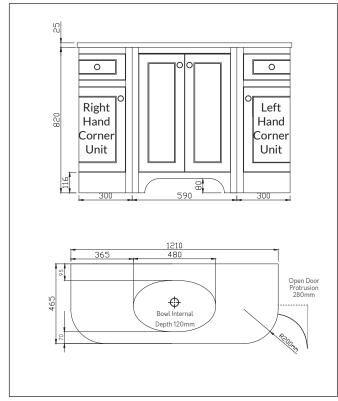

| Product Weight (KG)         | 25                             |
| Product Width (mm)          | 300                            |
| Product Height (mm)         | 820                            |
| Product Depth (mm)          | 460                            |
| Primary Packed Measurements |                                |
| Packaged Weight (KG)        | 26.8                           |
| Packed Width (mm)           | 350                            |
| Packed Height (mm)          | 870                            |
| Packed Depth (mm)           | 510                            |

| General Information   |               |
|-----------------------|---------------|
| Construction Material | Painted MDF   |
| Installation type     | Floor Mounted |
| Colour / Finish       | Dovetail Grey |





Dimensions