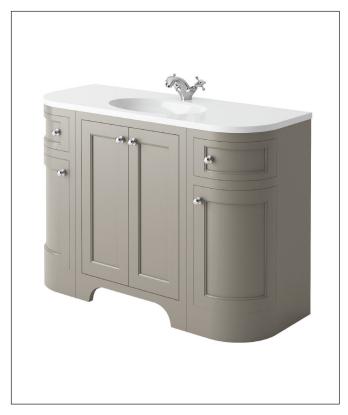

## Brunswick 300 Left Curved Unit Dovetail Grey

| Product Code                | HARR-300LEFT-DGREY             |
|-----------------------------|--------------------------------|
| Product Description         | Brunswick 300 Left Curved Unit |
| Barcode                     | 5060500646516                  |
| Product Measurements        |                                |
| Product Weight (KG)         | 25                             |
| Product Width (mm)          | 300                            |
| Product Height (mm)         | 820                            |
| Product Depth (mm)          | 460                            |
| Primary Packed Measurements |                                |
| Packaged Weight (KG)        | 26.8                           |
| Packed Width (mm)           | 350                            |
| Packed Height (mm)          | 870                            |
| Packed Depth (mm)           | 510                            |

| General Information   |               |
|-----------------------|---------------|
| Construction Material | Painted MDF   |
| Installation type     | Floor Mounted |
| Colour / Finish       | Dovetail Grey |