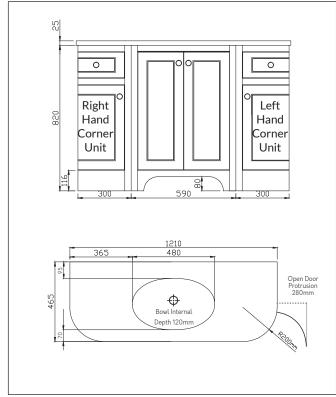

## Brunswick 300 Right Curved Unit Spa Grey

| Product Code                | HARR-300RIGHT-SPA               |
|-----------------------------|---------------------------------|
| Product Description         | Brunswick 300 Right Curved Unit |
| Barcode                     | 5060500646561                   |
| Product Measurements        |                                 |
| Product Weight (KG)         | 25                              |
| Product Width (mm)          | 300                             |
| Product Height (mm)         | 820                             |
| Product Depth (mm)          | 460                             |
| Primary Packed Measurements |                                 |
| Packaged Weight (KG)        | 26.8                            |
| Packed Width (mm)           | 350                             |
| Packed Height (mm)          | 870                             |
| Packed Depth (mm)           | 510                             |

Dimensions