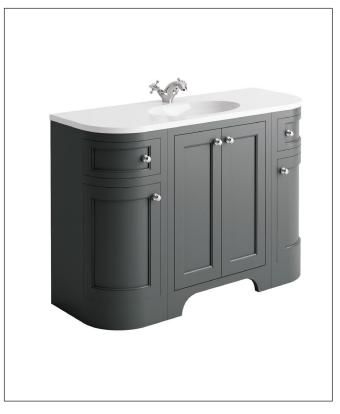

## Brunswick 300 Right Curved Unit Spa Grey

| Product Code                | HARR-300RIGHT-SPA               |
|-----------------------------|---------------------------------|
| Product Description         | Brunswick 300 Right Curved Unit |
| Barcode                     | 5060500646561                   |
| Product Measurements        |                                 |
| Product Weight (KG)         | 25                              |
| Product Width (mm)          | 300                             |
| Product Height (mm)         | 820                             |
| Product Depth (mm)          | 460                             |
| Primary Packed Measurements |                                 |
| Packaged Weight (KG)        | 26.8                            |
| Packed Width (mm)           | 350                             |
| Packed Height (mm)          | 870                             |
| Packed Depth (mm)           | 510                             |

| General Information   |               |
|-----------------------|---------------|
| Construction Material | Painted MDF   |
| Installation type     | Floor Mounted |
| Colour / Finish       | Spa Grey      |