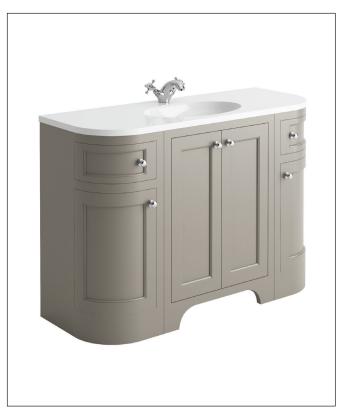

## Brunswick 300 Right Curved Unit Dovetail Grey

| Product Code                | HARR-300RIGHT-DGREY             |
|-----------------------------|---------------------------------|
| Product Description         | Brunswick 300 Right Curved Unit |
| Barcode                     | 5060500646554                   |
| Product Measurements        |                                 |
| Product Weight (KG)         | 25                              |
| Product Width (mm)          | 300                             |
| Product Height (mm)         | 820                             |
| Product Depth (mm)          | 460                             |
| Primary Packed Measurements |                                 |
| Packaged Weight (KG)        | 26.8                            |
| Packed Width (mm)           | 350                             |
| Packed Height (mm)          | 870                             |
| Packed Depth (mm)           | 510                             |

| General Information   |               |
|-----------------------|---------------|
| Construction Material | Painted MDF   |
| Installation type     | Floor Mounted |
| Colour / Finish       | Dovetail Grey |