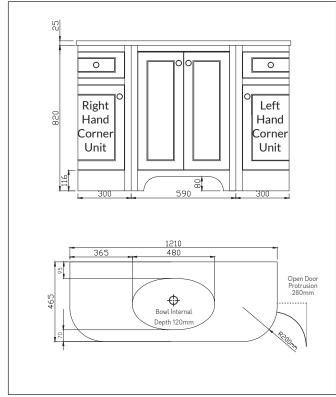

t Weight (KG)         | 25                              |
| Product Width (mm)          | 300                             |
| Product Height (mm)         | 820                             |
| Product Depth (mm)          | 460                             |
| Primary Packed Measurements |                                 |
| Packaged Weight (KG)        | 26.8                            |
| Packed Width (mm)           | 350                             |
| Packed Height (mm)          | 870                             |
| Packed Depth (mm)           | 510                             |

| General Information   |               |
|-----------------------|---------------|
| Construction Material | Painted MDF   |
| Installation type     | Floor Mounted |
| Colour / Finish       | Dovetail Grey |





Dimensions