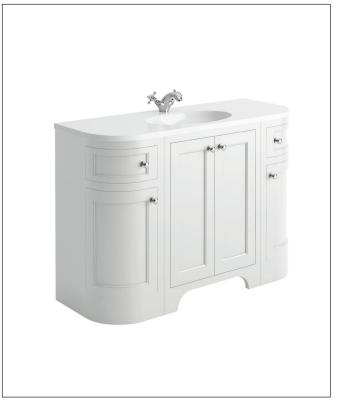

## Brunswick 300 Right Curved Unit Arctic White

| Product Code                | HARR-300RIGHT-ARCTIC            |
|-----------------------------|---------------------------------|
| Product Description         | Brunswick 300 Right Curved Unit |
| Barcode                     | 5060500646547                   |
| Product Measurements        |                                 |
| Product Weight (KG)         | 25                              |
| Product Width (mm)          | 300                             |
| Product Height (mm)         | 820                             |
| Product Depth (mm)          | 460                             |
| Primary Packed Measurements |                                 |
| Packaged Weight (KG)        | 26.8                            |
| Packed Width (mm)           | 350                             |
| Packed Height (mm)          | 870                             |
| Packed Depth (mm)           | 510                             |

| General Information   |               |
|-----------------------|---------------|
| Construction Material | Painted MDF   |
| Installation type     | Floor Mounted |
| Colour / Finish       | Arctic White  |