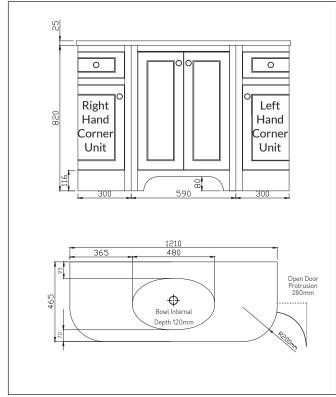

## Brunswick 300 Right Curved Unit Arctic White

| Product Code                | HARR-300RIGHT-ARCTIC            |
|-----------------------------|---------------------------------|
| Product Description         | Brunswick 300 Right Curved Unit |
| Barcode                     | 5060500646547                   |
| Product Measurements        |                                 |
| Product Weight (KG)         | 25                              |
| Product Width (mm)          | 300                             |
| Product Height (mm)         | 820                             |
| Product Depth (mm)          | 460                             |
| Primary Packed Measurements |                                 |
| Packaged Weight (KG)        | 26.8                            |
| Packed Width (mm)           | 350                             |
| Packed Height (mm)          | 870                             |
| Packed Depth (mm)           | 510                             |

Dimensions