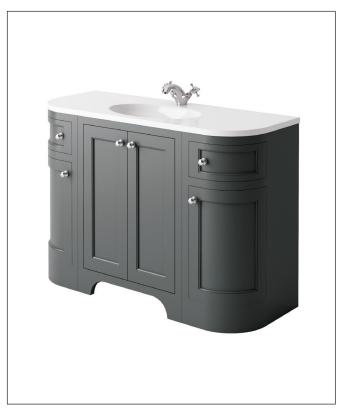

## Brunswick 300 Left Curved Unit Spa Grey

| Product Code                | HARR-300LEFT-SPA               |
|-----------------------------|--------------------------------|
| Product Description         | Brunswick 300 Left Curved Unit |
| Barcode                     | 5060500646523                  |
| Product Measurements        |                                |
| Product Weight (KG)         | 25                             |
| Product Width (mm)          | 300                            |
| Product Height (mm)         | 820                            |
| Product Depth (mm)          | 460                            |
| Primary Packed Measurements |                                |
| Packaged Weight (KG)        | 26.8                           |
| Packed Width (mm)           | 350                            |
| Packed Height (mm)          | 870                            |
| Packed Depth (mm)           | 510                            |

| General Information   |               |
|-----------------------|---------------|
| Construction Material | Painted MDF   |
| Installation type     | Floor Mounted |
| Colour / Finish       | Spa Grey      |