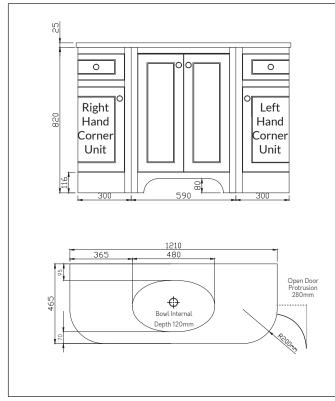

## Brunswick 300 Left Curved Unit Spa Grey

| Product Code                | HARR-300LEFT-SPA               |
|-----------------------------|--------------------------------|
| Product Description         | Brunswick 300 Left Curved Unit |
| Barcode                     | 5060500646523                  |
| Product Measurements        |                                |
| Product Weight (KG)         | 25                             |
| Product Width (mm)          | 300                            |
| Product Height (mm)         | 820                            |
| Product Depth (mm)          | 460                            |
| Primary Packed Measurements |                                |
| Packaged Weight (KG)        | 26.8                           |
| Packed Width (mm)           | 350                            |
| Packed Height (mm)          | 870                            |
| Packed Depth (mm)           | 510                            |

Dimensions