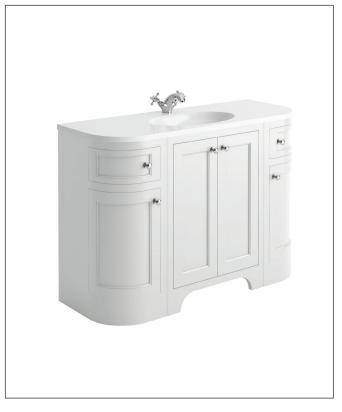

## Brunswick 1200 Curved Basin Worktop

| Product Code                | HARR-NOHOLE-1200-BASIN              |
|-----------------------------|-------------------------------------|
| Product Description         | Brunswick 1200 Curved Basin Worktop |
| Barcode                     | 5060500646998                       |
| Product Measurements        |                                     |
| Product Weight (KG)         | 17                                  |
| Product Width (mm)          | 1210                                |
| Product Height (mm)         | 25                                  |
| Product Depth (mm)          | 465                                 |
| Primary Packed Measurements |                                     |
| Packaged Weight (KG)        | 19                                  |
| Packed Width (mm)           | 1250                                |
| Packed Height (mm)          | 75                                  |
| Packed Depth (mm)           | 520                                 |

| General Information   |                   |
|-----------------------|-------------------|
| Construction Material | Stone Resin       |
| Installation type     | Furniture Mounted |
| Colour / Finish       | White             |