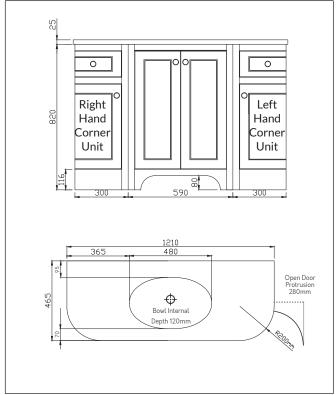

## Brunswick 1200 Curved Basin Worktop

| Product Code                | HARR-NOHOLE-1200-BASIN              |
|-----------------------------|-------------------------------------|
| Product Description         | Brunswick 1200 Curved Basin Worktop |
| Barcode                     | 5060500646998                       |
| Product Measurements        |                                     |
| Product Weight (KG)         | 17                                  |
| Product Width (mm)          | 1210                                |
| Product Height (mm)         | 25                                  |
| Product Depth (mm)          | 465                                 |
| Primary Packed Measurements |                                     |
| Packaged Weight (KG)        | 19                                  |
| Packed Width (mm)           | 1250                                |
| Packed Height (mm)          | 75                                  |
| Packed Depth (mm)           | 520                                 |

Dimensions