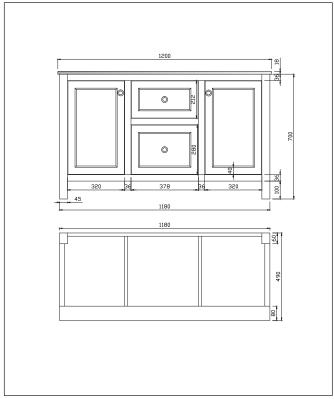

## 1200 Marble Worktop

| Product Code                | HARR-MARBLE-WTE-1200 |
|-----------------------------|----------------------|
| Product Description         | 1200 Marble Worktop  |
| Barcode                     | 5060500646943        |
| Product Measurements        |                      |
| Product Weight (KG)         |                      |
| Product Width (mm)          | 1200                 |
| Product Height (mm)         | 25                   |
| Product Depth (mm)          | 490                  |
| Primary Packed Measurements |                      |
| Packaged Weight (KG)        |                      |
| Packed Width (mm)           | 1250                 |
| Packed Height (mm)          | 75                   |
| Packed Depth (mm)           | 540                  |

Dimensions