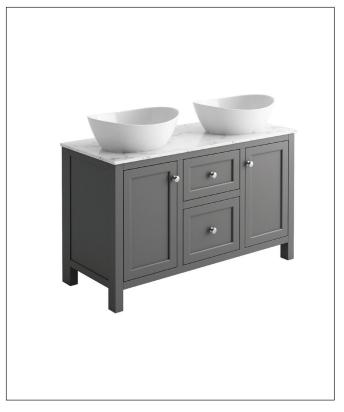

## 1200 Marble Worktop

| Product Code                | HARR-MARBLE-WTE-1200 |
|-----------------------------|----------------------|
| Product Description         | 1200 Marble Worktop  |
| Barcode                     | 5060500646943        |
| Product Measurements        |                      |
| Product Weight (KG)         |                      |
| Product Width (mm)          | 1200                 |
| Product Height (mm)         | 25                   |
| Product Depth (mm)          | 490                  |
| Primary Packed Measurements |                      |
| Packaged Weight (KG)        |                      |
| Packed Width (mm)           | 1250                 |
| Packed Height (mm)          | 75                   |
| Packed Depth (mm)           | 540                  |

| General Information   |                   |
|-----------------------|-------------------|
| Construction Material | Stone Resin       |
| Installation type     | Furniture Mounted |
| Colour / Finish       | Carrara           |