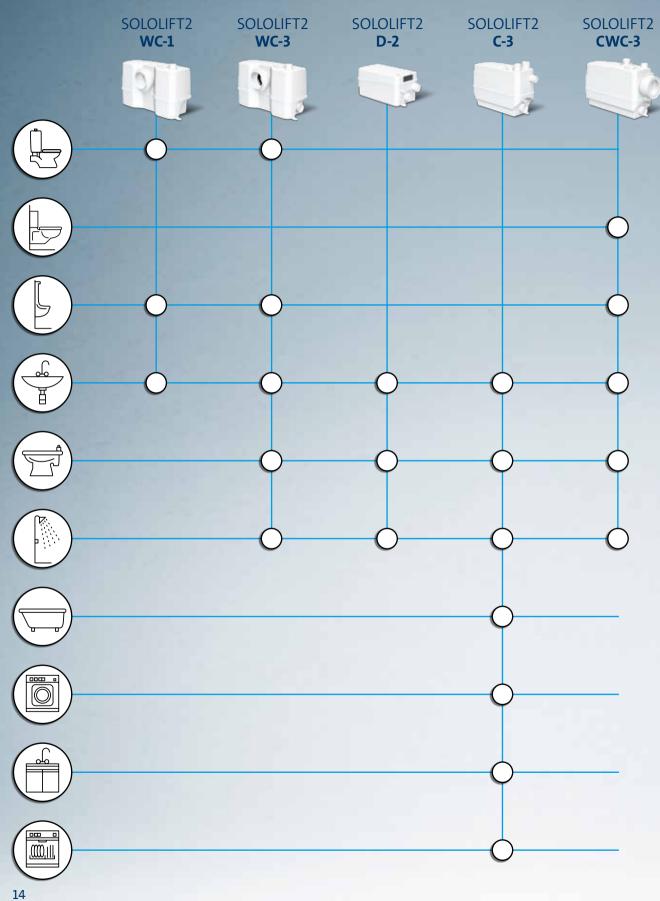

#### WC-3

The SOLOLIFT2 WC-3 is a small, compact automatic lifting station with 3 additional inlet connections suitable for pumping domestic wastewater from a cabinet shower, bidet, washbasin as well as sewage from a toilet.

#### WC-1

The SOLOLIFT2 WC-1 is a compact automatic lifting station with 1 additional inlet connections suitable for pumping wastewater from a washbasin and sewage from a toilet.

#### **D-2**

The SOLOLIFT2 D-2 is a small, compact automatic lifting station suitable for pumping grey wastewater. It is possible to install SOLOLIFT2 D-2 underneath or next to the cabinet shower or washbasin.

#### C-3

The SOLOLIFT2 C-3 is suitable for pumping grey wastewater up to 90 °C from a washing machine, dishwasher, kitchen sink, bath tub, shower or washbasin.

#### CWC-3

The SOLOLIFT2 CWC-3 is a compact automatic lifting station especially designed for wall-hung toilets. The design is compact and slim for easy integration into the wall and is suitable for modern pre-wall installations.

## Product and application overview

With improved flexibility, adaptability and performance, Grundfos' SOLOLIFT2 range of lifting stations offers the most reliable handling of wastewater for any combination of WC, bidet, sink, shower and washing machine.