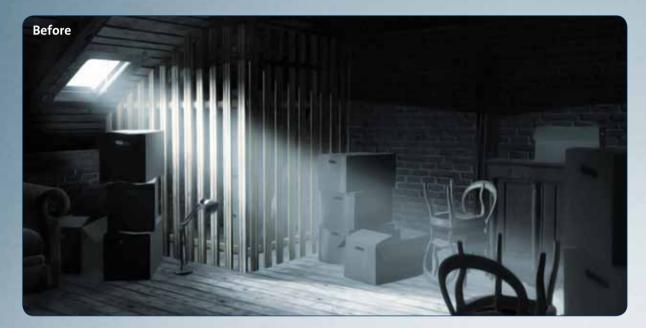

#### Fits any existing installation

Time is money, which is why SOLOLIFT2 is the most effective lifting station on the domestic macerator market. Even where wastewater cannot be led by a natural downward slope, SOLOLIFT2 offers independence from the main drainpipe. This gives you the freedom to place new installations anywhere in your customer's home.

Wall hung and freestanding models cater to every space, while optional uplift fixing clips put you in control when installing. Attached or detached, the choice is yours.

#### **Easily replaceable**

As a leading innovator in coldwater solutions for the domestic market, Grundfos has applied the "One size fits all" philosophy to SOLOLIFT2. Imagine a range of just five models that covers every application throughout the home. Thanks to smart inlet and outlet connections, replacement has never been easier. Adjustable inlet connectors allow movement of up to 10mm, both vertically and horizontally for easy fitting to existing pipes. In addition selectable outlet direction and an optional variable discharge connection kit enables simple replacement of existing brands and models. Whatever the application, be it initial, retrofit or replacement, these unique features, combined with its extremely compact design, make SOLOLIFT2 the ideal choice.

## The possibilities are endless

Thanks to its independence from the main drainpipe, SOLOLIFT2 requires just a simple 20mm discharge pipe, rendering it ideal for modern living. And with unique features, such as a \*fitted float switch unit with two start level options, it is possible to control the volume adjustment according to the connected sanitary appliance, without the need for extra accessories. Simply choose a low start level for contemporary, slimline shower trays, or turn up the pump volume for washing appliances or bathtub draining. Whether you are installing a wet room in an attic conversation or a utility room in the basement, SOLOLIFT2 offers outstanding results. 'Available on C-3 model