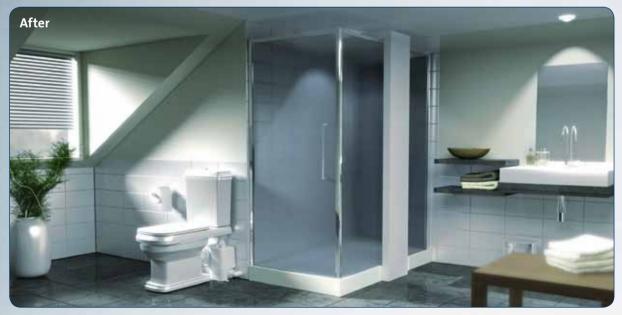

#### Fits any existing installation

Time is money, which is why SOLOLIFT2 is the most effective lifting station on the domestic macerator market. Even where wastewater cannot be led by a natural downward slope, SOLOLIFT2 offers independence from the main drainpipe. This gives you the freedom to place new installations anywhere in your customer's home.

Wall hung and freestanding models cater to every space, while optional uplift fixing clips put you in control when installing. Attached or detached, the choice is yours.

#### **Easily replaceable**

As a leading innovator in coldwater solutions for the domestic market, Grundfos has applied the "One size fits all" philosophy to SOLOLIFT2. Imagine a range of just five models that covers every application throughout the home. Thanks to smart inlet and outlet connections, replacement has never been easier. Adjustable inlet connectors allow movement of up to 10mm, both vertically and horizontally for easy fitting to existing pipes. In addition selectable outlet direction and an optional variable discharge connection kit enables simple replacement of existing brands and models. Whatever the application, be it initial, retrofit or replacement, these unique features, combined with its extremely compact design, make SOLOLIFT2 the ideal choice.

## The possibilities are endless

Thanks to its independence from the main drainpipe, SOLOLIFT2 requires just a simple 20mm discharge pipe, rendering it ideal for modern living. And with unique features, such as a \*fitted float switch unit with two start level options, it is possible to control the volume adjustment according to the connected sanitary appliance, without the need for extra accessories. Simply choose a low start level for contemporary, slimline shower trays, or turn up the pump volume for washing appliances or bathtub draining. Whether you are installing a wet room in an attic conversation or a utility room in the basement, SOLOLIFT2 offers outstanding results. 'Available on C-3 model