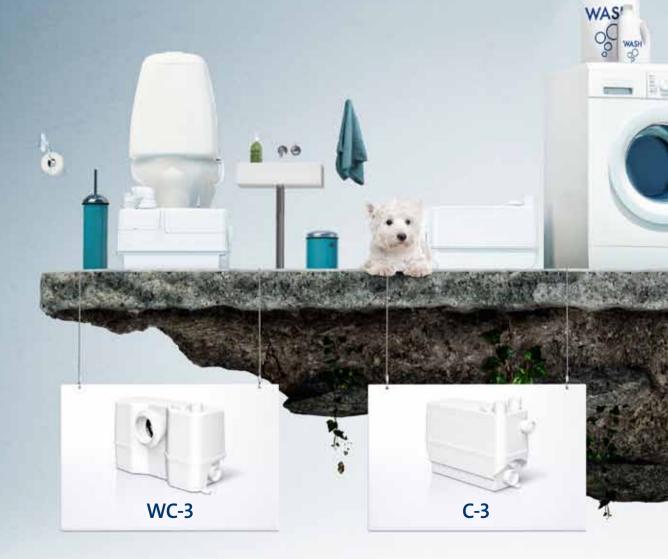

#### WC-3

The SOLOLIFT2 WC-3 is a small, compact automatic lifting station with 3 additional inlet connections suitable for pumping domestic wastewater from a cabinet shower, bidet, washbasin as well as sewage from a toilet.

#### C-3

The SOLOLIFT2 C-3 is suitable for pumping grey wastewater up to 90 °C from a washing machine, dishwasher, kitchen sink, bath tub, shower or washbasin.