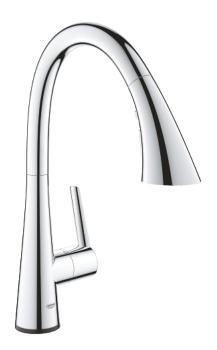

## 30 219 002 Electronic single-lever sink mixer 1/2"

https://www.grohe.co.uk/en\_gb/electronic-single-lever-sink-mixer-1-2-30219002.html

- Touch: activation of water via skin contact
- battery supply 6 V lithium-battery, type CR-P2
- CE approved
- solenoid valve
- fixed value mixing valve
- automatically stops after 60 sec. (factory set)
- type of protection IP 44
- GROHE StarLight chrome finish
- GROHE SilkMove 35 mm ceramic cartridge
- GROHE Zero separated inner water ways lead and nickel free
- GROHE Magnetic Docking guarantees easy retraction and smooth docking of the spray head back to the starting position
- pull-out spray with 3 spray types
- diverter: laminar spray/SpeedClean shower jet/GROHE Blade spray (reduced water consumption by up to 70 % and even stronger spray performance)
- stop function pause button to stop the water flow
- automatic return to laminar spray
- adjustable flow rate limiter
- swivel tubular spout
- swivel area 360°
- protected against backflow
- flexible connection hoses