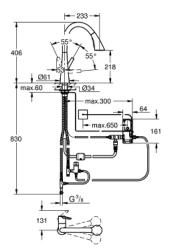

## 30 219 002 Electronic single-lever sink mixer 1/2"

https://www.grohe.co.uk/en\_gb/electronic-single-lever-sink-mixer-1-2-30219002.html

- Touch: activation of water via skin contact
- battery supply 6 V lithium-battery, type CR-P2
- CE approved
- solenoid valve
- fixed value mixing valve
- automatically stops after 60 sec. (factory set)
- type of protection IP 44
- GROHE StarLight chrome finish
- GROHE SilkMove 35 mm ceramic cartridge
- GROHE Zero separated inner water ways lead and nickel free
- GROHE Magnetic Docking guarantees easy retraction and smooth docking of the spray head back to the starting position
- pull-out spray with 3 spray types
- diverter: laminar spray/SpeedClean shower jet/GROHE Blade spray (reduced water consumption by up to 70 % and even stronger spray performance)
- stop function pause button to stop the water flow
- automatic return to laminar spray
- adjustable flow rate limiter
- swivel tubular spout
- swivel area 360°
- protected against backflow
- flexible connection hoses