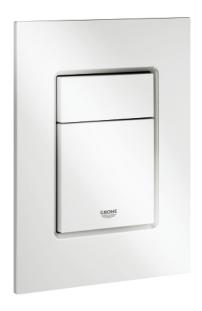

## 37 535 SH0 **SKATE COSMOPOLITAN S FLUSH PLATE**

## PRODUCT DESCRIPTION

- · Colour: alpine white
- for dual flush or start & stop actuation
- for pneumatic drop valve AV1
- compatible with Rapid SL/GD2 1.13 m
- for vertical installation
- 130 x 172 mm
- material: ABS
- GROHE Long-Life finish
- GROHE Water Saving Less water, perfect flow
- flush plate with magnetic holder and fixing brackets included
- compatible with Rapid SLX
- for use with Rapid SL and Uniset with GD 2 cistern please order shaft 40
  911 000 (sold separately)
- for use with Rapid SL and Uniset 0.82 m installation height please order shaft 40 950 000 (sold separately)