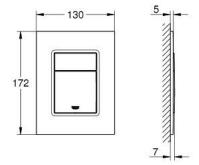

## PRODUCT DESCRIPTION

- · Colour: alpine white
- for dual flush or start & stop actuation
- for pneumatic drop valve AV1
- compatible with Rapid SL/GD2 1.13 m
- for vertical installation
- 130 x 172 mm
- material: ABS
- GROHE Long-Life finish
- GROHE Water Saving Less water, perfect flow
- flush plate with magnetic holder and fixing brackets included
- compatible with Rapid SLX
- for use with Rapid SL and Uniset with GD 2 cistern please order shaft 40
  911 000 (sold separately)
- for use with Rapid SL and Uniset 0.82 m installation height please order shaft 40 950 000 (sold separately)