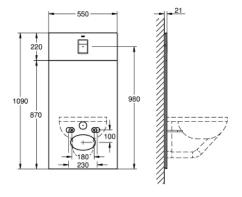

### with flushing cistern GD 2

for connecting shower toilet Sensia Arena or common wall-hung WCs

for tiled/plastered walls

two-piece glass cover made of tempered safety glass (8 mm) upper part removable for maintenance

flush plate Skate Cosmopolitan, chrome, flush plate is kept flush with glass cover

HPL mounting plate with hole pattern for all connections mounting plate with concealed water connection for shower toilet Sensia Arena

mounting plate with with quality edges in silver finish Set for noise protection

including accessory for mounting glass plate and WC ceramic