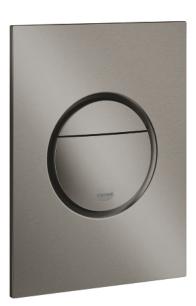

## 37 601 AL0 NOVA COSMOPOLITAN S FLUSH PLATE

## PRODUCT DESCRIPTION

- Colour: brushed hard graphite
- for dual flush or start & stop actuation
- for pneumatic drop valve AV1
- compatible with Rapid SL/GD2 1.13 m
- for vertical installation
- 130 x 172 mm
- material: ABS
- GROHE Long-Life finish
- GROHE Water Saving Less water, perfect flow
- flush plate with magnetic holder and fixing brackets included
- compatible with Rapid SLX
- for use with Rapid SL and Uniset with GD 2 cistern please order shaft 40 911 000 (sold separately)
- for use with Rapid SL and Uniset 0.82 m installation height please order shaft 40 950 000 (sold separately)