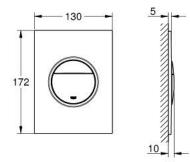

## PRODUCT DESCRIPTION

- Colour: brushed hard graphite
- for dual flush or start & stop actuation
- for pneumatic drop valve AV1
- compatible with Rapid SL/GD2 1.13 m
- for vertical installation
- 130 x 172 mm
- material: ABS
- GROHE Long-Life finish
- GROHE Water Saving Less water, perfect flow
- flush plate with magnetic holder and fixing brackets included
- compatible with Rapid SLX
- for use with Rapid SL and Uniset with GD 2 cistern please order shaft 40 911 000 (sold separately)
- for use with Rapid SL and Uniset 0.82 m installation height please order shaft 40 950 000 (sold separately)