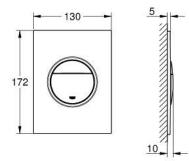

## PRODUCT DESCRIPTION

- Colour: alpine white
- for dual flush or start & stop actuation
- for pneumatic drop valve AV1
- compatible with Rapid SL/GD2 1.13 m
- for vertical installation
- 130 x 172 mm
- material: ABS
- GROHE Long-Life finish
- GROHE Water Saving Less water, perfect flow
- flush plate with magnetic holder and fixing brackets included
- compatible with Rapid SLX
- for use with Rapid SL and Uniset with GD 2 cistern please order shaft 40 911 000 (sold separately)
- for use with Rapid SL and Uniset 0.82 m installation height please order shaft 40 950 000 (sold separately)