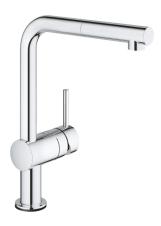

# MINTA TOUCH Electronic single-lever sink mixer 1/2"

MODEL # 31360001

## **Product Description:**

MINTA TOUCH

Electronic single-lever sink mixer 1/2"

#### Standard Specification:

L-spout

Touch: activation of water via skin contact

battery supply 6 V lithium-battery,

type CR-P2

CE approved

solenoid valve

fixed value mixing valve

automatically stops after 60 sec. (factory set)

type of protection IP 44

GROHE SilkMove 46 mm ceramic cartridge

### pull out mousseur spout

adjustable flow rate limiter

swivel tubular spout

swivel area 360°

protected against backflow

flexible connection hoses

rapid installation system