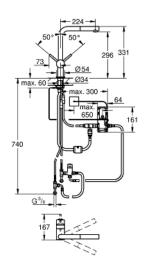

#### Standard Specification:

L-spout

Touch: activation of water via skin contact

battery supply 6 V lithium-battery,

type CR-P2

CE approved

solenoid valve

fixed value mixing valve

automatically stops after 60 sec. (factory set)

type of protection IP 44

GROHE SilkMove 46 mm ceramic cartridge

### pull out mousseur spout

adjustable flow rate limiter

swivel tubular spout

swivel area 360°

protected against backflow

flexible connection hoses

rapid installation system