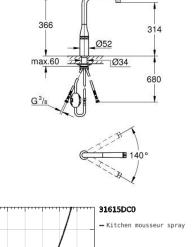

## 31 615 DC0 ESSENCE SMARTCONTROL SINK MIXER WITH SMARTCONTROL

GROHE Long-Life finish

PRODUCT DESCRIPTION

- pull-out spray with laminar
- metal spray
- GROHE Magnetic Docking guarantees easy retraction and smooth docking of the spray head back to the starting position
- GROHE SmartControl push for ON-OFF, turn for volume adjustment from water saving eco mode to Full Flow
- · temperature adjustment by turning of mixing valve on body
- swivel tubular spout
- swivel area 140°
- protected against backflow
- · flexible connection hoses
- metal fixation set
- · Lead and Nickel Free Inner Water Ways
- maximum flow rate (at 3 bar): 10 l/min

199

- max.410 --