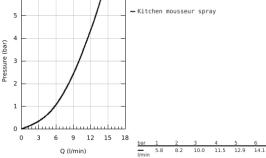

## 31 615 DC0 ESSENCE SMARTCONTROL SINK MIXER WITH SMARTCONTROL

GROHE Long-Life finish

PRODUCT DESCRIPTION

- pull-out spray with laminar
- metal spray
- GROHE Magnetic Docking guarantees easy retraction and smooth docking of the spray head back to the starting position
- GROHE SmartControl push for ON-OFF, turn for volume adjustment from water saving eco mode to Full Flow
- · temperature adjustment by turning of mixing valve on body
- swivel tubular spout
- swivel area 140°
- protected against backflow
- · flexible connection hoses
- metal fixation set
- · Lead and Nickel Free Inner Water Ways
- maximum flow rate (at 3 bar): 10 l/min