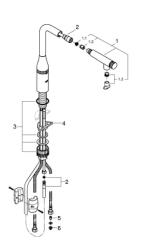

## 31 615 DC0 ESSENCE SMARTCONTROL SINK MIXER WITH SMARTCONTROL

SPARE PARTS, July 2018 - September 2020
1: Hand shower (Spare part-nr. 48487DC0)
1.1: Strainer (Spare part-nr. 0676800M)
1.2: Non-return valve (Spare part-nr. 08565000)
1.3: Flow control set (Spare part-nr. 48470000)
2: Shower hose (Spare part-nr. 48488000)
3: Mounting set (Spare part-nr. 48477000)
4: Support plate (Spare part-nr. 05334000)
5: Non-return valve (Spare part-nr. 45881000)
6: Strainer (Spare part-nr. 0676800M)