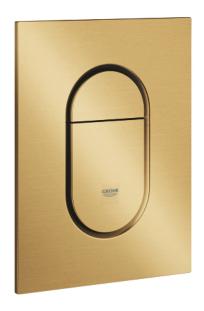

## 37 624 GNO ARENA COSMOPOLITAN S FLUSH PLATE

## PRODUCT DESCRIPTION

- · Colour: brushed cool sunrise
- for dual flush or start & stop actuation
- for pneumatic drop valve AV1
- compatible with Rapid SL/GD2 1.13 m
- for vertical installation
- 130 x 172 mm
- material: ABS
- GROHE Long-Life finish
- GROHE Water Saving Less water, perfect flow
- flush plate with magnetic holder and fixing brackets included
- · compatible with Rapid SLX
- for use with Rapid SL and Uniset with GD 2 cistern please order shaft 40
  911 000 (sold separately)
- for use with Rapid SL and Uniset 0.82 m installation height please order shaft 40 950 000 (sold separately)