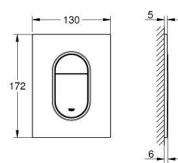

## PRODUCT DESCRIPTION

- · Colour: brushed cool sunrise
- for dual flush or start & stop actuation
- for pneumatic drop valve AV1
- compatible with Rapid SL/GD2 1.13 m
- for vertical installation
- 130 x 172 mm
- material: ABS
- GROHE Long-Life finish
- GROHE Water Saving Less water, perfect flow
- flush plate with magnetic holder and fixing brackets included
- · compatible with Rapid SLX
- for use with Rapid SL and Uniset with GD 2 cistern please order shaft 40
  911 000 (sold separately)
- for use with Rapid SL and Uniset 0.82 m installation height please order shaft 40 950 000 (sold separately)