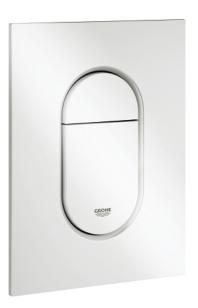

## 37 624 SH0 ARENA COSMOPOLITAN S FLUSH PLATE

## PRODUCT DESCRIPTION

- Colour: alpine white
- for dual flush or start & stop actuation
- for pneumatic drop valve AV1
- compatible with Rapid SL/GD2 1.13 m
- for vertical installation
- 130 x 172 mm
- material: ABS
- GROHE Long-Life finish
- GROHE Water Saving Less water, perfect flow
- flush plate with magnetic holder and fixing brackets included
- compatible with Rapid SLX
- for use with Rapid SL and Uniset with GD 2 cistern please order shaft 40 911 000 (sold separately)
- for use with Rapid SL and Uniset 0.82 m installation height please order shaft 40 950 000 (sold separately)