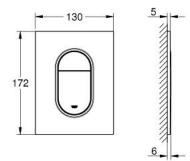

## PRODUCT DESCRIPTION

- Colour: alpine white
- for dual flush or start & stop actuation
- for pneumatic drop valve AV1
- compatible with Rapid SL/GD2 1.13 m
- for vertical installation
- 130 x 172 mm
- material: ABS
- GROHE Long-Life finish
- GROHE Water Saving Less water, perfect flow
- flush plate with magnetic holder and fixing brackets included
- compatible with Rapid SLX
- for use with Rapid SL and Uniset with GD 2 cistern please order shaft 40 911 000 (sold separately)
- for use with Rapid SL and Uniset 0.82 m installation height please order shaft 40 950 000 (sold separately)