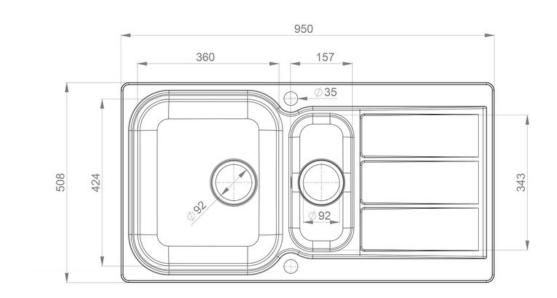

| Material                | 18/10 Stainless Steel                               |
|-------------------------|-----------------------------------------------------|
| Material Gauge          | 0.7                                                 |
| Material Finish Bowl    | Micro-Sheen <sup>™</sup> Soft Brushed<br>Finish     |
| Material Finish Drainer | Micro-Sheen <sup>™</sup> Soft Brushed<br>Finish     |
| Drainer Position        | Reversible                                          |
| Overall Length (mm)     | 950                                                 |
| Overall Width (mm)      | 508                                                 |
| Main Bowl Length (mm)   | 360                                                 |
| Main Bowl Width (mm)    | 424                                                 |
| Main Bowl Depth (mm)    | 155                                                 |
| Second Bowl Length (mm) | 156                                                 |
| Second Bowl Width (mm)  | 342                                                 |
| Second Bowl Depth (mm)  | 120                                                 |
| Tap hole Size (mm)      | 1 x 35                                              |
| Waste Size (mm)         | 2 x 89                                              |
| Waste Kit               | Included with sink (2 x 89mm<br>BSW & overflow kit) |
| Min. Base Unit (mm)     | 600                                                 |
| Cutout Size Length (mm) | 930                                                 |
| Cutout Size Width (mm)  | 488                                                 |
| Warranty Sinks (years)  | 25                                                  |
| Product Code            | GL9502/                                             |
| Barcode                 | 5015834046099                                       |

# **Technical Drawing**

Date of download: October 19, 2023

AGA Rangemaster continuously seeks improvements in specification, design and production of products and thus, alterations take place periodically. Whilst every effort is made to produce up-to date resources, the information included here is intended as a guide. Always refer to the product's installation instructions when fitting, installation work should be completed a professional tradesman.