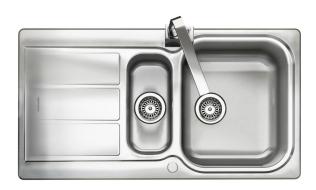

#### GLENDALE 18/10 STAINLESS STEEL INSET SINK

GL9502/

#### Size: 950 x 508 mm

The Glendale kitchen sink features a bold drainer framed with a distinct subtle ground-edge trim which provides a unique finished look incorporating two-toned stainless steel.

- Reversible drainer
- Micro-sheen<sup>TM</sup> soft brushed finish
- Manufactured from 18/10 stainless steel
- Waste kit included
- 25 year warranty