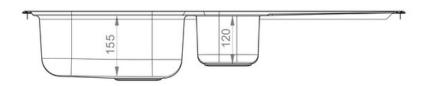

| Material                | 18/10 Stainless Steel                               |
|-------------------------|-----------------------------------------------------|
| Material Gauge          | 0.7                                                 |
| Material Finish Bowl    | Micro-Sheen <sup>™</sup> Soft Brushed<br>Finish     |
| Material Finish Drainer | Micro-Sheen <sup>™</sup> Soft Brushed<br>Finish     |
| Drainer Position        | Reversible                                          |
| Overall Length (mm)     | 950                                                 |
| Overall Width (mm)      | 508                                                 |
| Main Bowl Length (mm)   | 360                                                 |
| Main Bowl Width (mm)    | 424                                                 |
| Main Bowl Depth (mm)    | 155                                                 |
| Second Bowl Length (mm) | 156                                                 |
| Second Bowl Width (mm)  | 342                                                 |
| Second Bowl Depth (mm)  | 120                                                 |
| Tap hole Size (mm)      | 1 x 35                                              |
| Waste Size (mm)         | 2 x 89                                              |
| Waste Kit               | Included with sink (2 x 89mm<br>BSW & overflow kit) |
| Min. Base Unit (mm)     | 600                                                 |
| Cutout Size Length (mm) | 930                                                 |
| Cutout Size Width (mm)  | 488                                                 |
| Warranty Sinks (years)  | 25                                                  |
| Product Code            | GL9502/                                             |
| Barcode                 | 5015834046099                                       |

# **Technical Drawing**

Date of download: October 19, 2023

AGA Rangemaster continuously seeks improvements in specification, design and production of products and thus, alterations take place periodically. Whilst every effort is made to produce up-to date resources, the information included here is intended as a guide. Always refer to the product's installation instructions when fitting, installation work should be completed a professional tradesman.