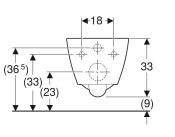

### **TECHNICAL DATA**

Product material Fastening distance

#### TO ORDER ADDITIONALLY

WC seat

Vitreous china

18 cm

Colour Surface Art no. **a** 45 **1** 8 ~ ~ 500.379.01.1 white 35 33 49