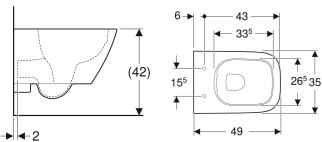

### **TECHNICAL DATA**

Product material Fastening distance

#### TO ORDER ADDITIONALLY

WC seat

Vitreous china

18 cm

Colour Surface Art no. **a** 45 **1** 8 ~ ~ 500.379.01.1 white 35 33 49