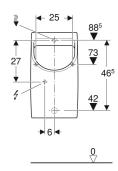

# Geberit Smyle urinal, inlet from the rear, outlet to the rear

# GEBERIT









- APPLICATION PURPOSES
- For operating with automatic, water-saving flush
- For operation with manual or automatic flush actuation
- For concealed urinal flush controls
- For concealed urinal flush controls, hidden
- For exposed urinal flush controls, hidden

#### CHARACTERISTICS

- Wall-hung
- With flush rim
- Hidden trap

# Hidden fastening

• Fulfils requirements in accordance with EN 13407

### **TECHNICAL DATA**

Flush volume small, adjustment range Product material

# SCOPE OF DELIVERY

- Urinal ceramic
- Fastening material for urinal

#### ACCESSORIES

- Geberit urinal trap, horizontal outlet
- Geberit urinal trap d40, horizontal outlet

INFO

11

Vitreous china

- Urinal trap not included in scope of delivery
- Electrical connection required for urinal flush controls with mai