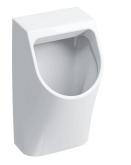

# Geberit Smyle urinal, inlet from the rear, outlet to the rear

#### CHARACTERISTICS

- Wall-hung
- With flush rim
- Hidden trap