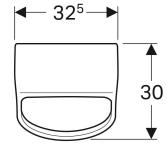

# Geberit Smyle urinal, inlet from the rear, outlet to the rear

# GEBERIT









- APPLICATION PURPOSES
- For operating with automatic, water-saving flush
- For operation with manual or automatic flush actuation
- For concealed urinal flush controls
- For concealed urinal flush controls, hidden
- For exposed urinal flush controls, hidden

#### CHARACTERISTICS

- Wall-hung
- With flush rim
- Hidden trap

# Hidden fastening

• Fulfils requirements in accordance with EN 13407

### **TECHNICAL DATA**

Flush volume small, adjustment range Product material

# SCOPE OF DELIVERY

- Urinal ceramic
- Fastening material for urinal

#### ACCESSORIES

- Geberit urinal trap, horizontal outlet
- Geberit urinal trap d40, horizontal outlet

INFO

11

Vitreous china

- Urinal trap not included in scope of delivery
- Electrical connection required for urinal flush controls with mains o