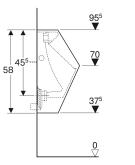

# Geberit Smyle urinal, inlet from the rear, outlet to the rear

# GEBERIT









- APPLICATION PURPOSES
- For operating with automatic, water-saving flush
- For operation with manual or automatic flush actuation
- For concealed urinal flush controls
- For concealed urinal flush controls, hidden
- For exposed urinal flush controls, hidden

#### CHARACTERISTICS

- Wall-hung
- With flush rim
- Hidden trap

# Hidden fastening

• Fulfils requirements in accordance with EN 13407

### **TECHNICAL DATA**

Flush volume small, adjustment range Product material

# SCOPE OF DELIVERY

- Urinal ceramic
- Fastening material for urinal

#### ACCESSORIES

- Geberit urinal trap, horizontal outlet
- Geberit urinal trap d40, horizontal outlet

INFO

11

Vitreous china

- Urinal trap not included in scope of delivery
- Electrical connection required for urinal flush controls with mains