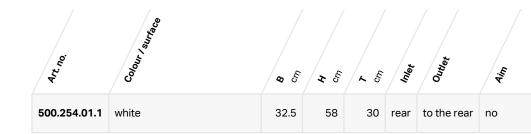

# Geberit Smyle urinal, inlet from the rear, outlet to the rear

### **TECHNICAL DATA**

Flush volume small, adjustment range Product material