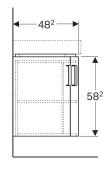

# Geberit Selnova Compact cabinet for corner washbasin, with two doors











### **APPLICATION PURPOSES**

For corner installation

## **CHARACTERISTICS**

- FSC™ C134279 certified
- Wall-hung
- With two doors
- · Opening with handle
- · Door with soft closing

### · With one fixed shelf

- Moisture-resistant
- · Can be equipped with feet
- Front made of MDF
- · Delivered preassembled

### **TECHNICAL DATA**

Product material

High-compressed three-layer chipboard

### SCOPE OF DELIVERY

· Fastening material

### **ACCESSORIES**

- · Geberit set of feet
- · Geberit magnetic holder
- Geberit power socket element