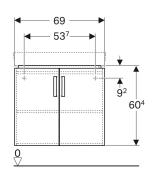

# Geberit Selnova Compact cabinet for corner washbasin, with two doors











### **APPLICATION PURPOSES**

For corner installation

## **CHARACTERISTICS**

- FSC™ C134279 certified
- Wall-hung
- With two doors
- · Opening with handle
- · Door with soft closing

### · With one fixed shelf

- Moisture-resistant
- · Can be equipped with feet
- Front made of MDF
- · Delivered preassembled

### **TECHNICAL DATA**

Product material

High-compressed three-layer chipboard

### SCOPE OF DELIVERY

· Fastening material

### **ACCESSORIES**

- · Geberit set of feet
- · Geberit magnetic holder
- Geberit power socket element