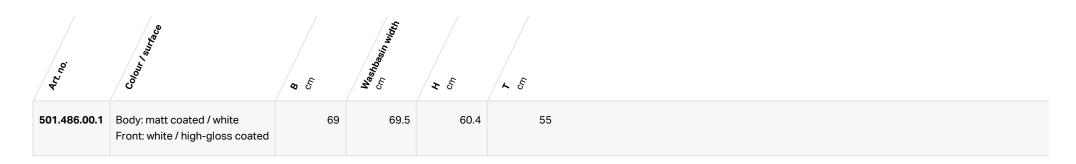

# Geberit Selnova Compact cabinet for corner washbasin, with two doors











### **APPLICATION PURPOSES**

For corner installation

## **CHARACTERISTICS**

- FSC™ C134279 certified
- Wall-hung
- With two doors
- · Opening with handle
- · Door with soft closing

### · With one fixed shelf

- Moisture-resistant
- · Can be equipped with feet
- Front made of MDF
- · Delivered preassembled

### **TECHNICAL DATA**

Product material

High-compressed three-layer chipboard

### SCOPE OF DELIVERY

· Fastening material

### **ACCESSORIES**

- · Geberit set of feet
- · Geberit magnetic holder
- Geberit power socket element