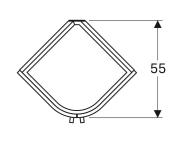

# Geberit Selnova Compact cabinet for corner washbasin, with two doors

### **APPLICATION PURPOSES**

For corner installation