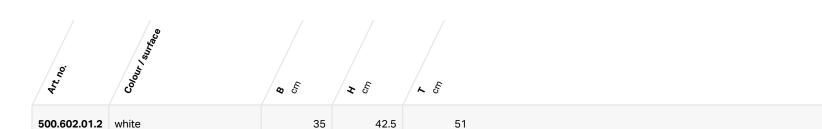

# Geberit Acanto floor-standing WC, washdown, raised, back-to-wall, shrouded, Rimfree

# GEBERIT



**APPLICATION PURPOSES** 

For concealed cisterns

CHARACTERISTICS

Floor-standing

Washdown WC

Back-to-wall

technology

· For pressure flushing valves

Horizontal or vertical outletType 2 in accordance with EN 997





- Flushes with 4.5 l
  - 4 I flush
  - Shrouded
  - Hidden fastening
  - Small projection
  - Raised seat height

# **TECHNICAL DATA**

Product material Height-adjustable

# SCOPE OF DELIVERY

• WC ceramic appliance

Fastening material

### TO ORDER ADDITIONALLY

WC seat

#### ACCESSORIES

Geberit connection set for floor-standing WC

#### Vitreous china No **INFO**

 Recommended for Geberit Sigma and Omega concealed cisterns



Page 1 Created with Geberit product data - 28/01/2025

Rimless WC ceramic appliance featuring Rimfree flush

• Type 1, full flush volume 6 / 5 / 4 l, in accordance with EN 997