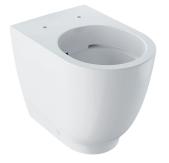

# Geberit Acanto floor-standing WC, washdown, raised, back-to-wall, shrouded, Rimfree

#### Vitreous china No **INFO**

 Recommended for Geberit Sigma and Omega concealed cisterns

Page 1 Created with Geberit product data - 28/01/2025

Rimless WC ceramic appliance featuring Rimfree flush

• Type 1, full flush volume 6 / 5 / 4 l, in accordance with EN 997