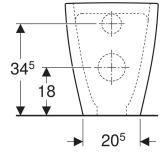

# Geberit Acanto floor-standing WC, washdown, raised, back-to-wall, shrouded, Rimfree

# GEBERIT



**APPLICATION PURPOSES** 

For concealed cisterns

CHARACTERISTICS

Floor-standing

Washdown WC

Back-to-wall

technology

· For pressure flushing valves

Horizontal or vertical outletType 2 in accordance with EN 997





- Flushes with 4.5 l
  - 4 I flush
  - Shrouded
  - Hidden fastening
  - Small projection
  - Raised seat height

# **TECHNICAL DATA**

Product material Height-adjustable

# SCOPE OF DELIVERY

• WC ceramic appliance

Fastening material

### TO ORDER ADDITIONALLY

WC seat

#### ACCESSORIES

Geberit connection set for floor-standing WC

#### Vitreous china No **INFO**

 Recommended for Geberit Sigma and Omega concealed cisterns



Page 1 Created with Geberit product data - 28/01/2025

Rimless WC ceramic appliance featuring Rimfree flush

• Type 1, full flush volume 6 / 5 / 4 l, in accordance with EN 997