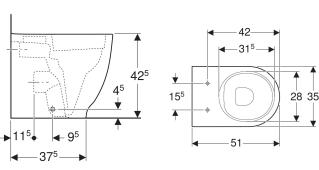

# Geberit Acanto floor-standing WC, washdown, raised, back-to-wall, shrouded, Rimfree

# GEBERIT



**APPLICATION PURPOSES** 

For concealed cisterns

CHARACTERISTICS

Floor-standing

Washdown WC

Back-to-wall

technology

· For pressure flushing valves

Horizontal or vertical outletType 2 in accordance with EN 997





- Flushes with 4.5 l
  - 4 I flush
  - Shrouded
  - Hidden fastening
  - Small projection
  - Raised seat height

# **TECHNICAL DATA**

Product material Height-adjustable

# SCOPE OF DELIVERY

• WC ceramic appliance

Fastening material

### TO ORDER ADDITIONALLY

WC seat

#### ACCESSORIES

Geberit connection set for floor-standing WC

#### Vitreous china No **INFO**

 Recommended for Geberit Sigma and Omega concealed cisterns



Page 1 Created with Geberit product data - 28/01/2025

Rimless WC ceramic appliance featuring Rimfree flush

• Type 1, full flush volume 6 / 5 / 4 l, in accordance with EN 997