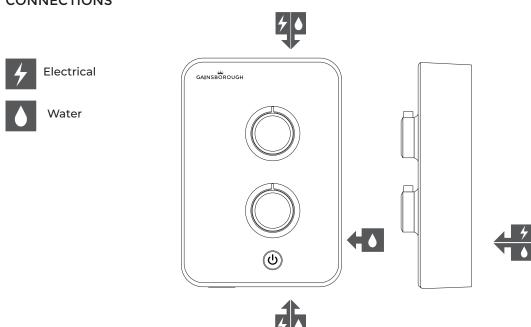

## CONNECTIONS

## **TECHNICAL SPECIFICATIONS**

| Power 9.5kW  Minimum pressure requirements 1 bar  Maximum pressure requirements 10 bar  Water entry points Right - top, bottom, side and rear  Cable entry points Right - top, bottom and rear  Inlet fitting connections 15mm push fit, 15mm compression  Outlet fitting connections 1/2" BSP thread  Supply temperature Mains Cold Supply Only 5 - 25°C  Electric requirements Supply voltage 230 - 240V  Water system Mains cold system  3 Power settings  Push button start/stop  Temperature control  Adjustable stainless steel rail |
|--------------------------------------------------------------------------------------------------------------------------------------------------------------------------------------------------------------------------------------------------------------------------------------------------------------------------------------------------------------------------------------------------------------------------------------------------------------------------------------------------------------------------------------------|
| Maximum pressure requirements  Right - top, bottom, side and rear  Right - top, bottom and rear  Inlet fitting connections  I5mm push fit, 15mm compression  Outlet fitting connections  1/2" BSP thread  Supply temperature  Mains Cold Supply Only 5 - 25°C  Electric requirements  Supply voltage 230 - 240V  Water system  Mains cold system  3 Power settings  Push button start/stop  Temperature control                                                                                                                            |
| Water entry points  Right - top, bottom, side and rear  Right - top, bottom and rear  Right - top, bottom and rear  Inlet fitting connections  1/2" BSP thread  Supply temperature  Mains Cold Supply Only 5 - 25°C  Electric requirements  Supply voltage 230 - 240V  Water system  Mains cold system  3 Power settings  Push button start/stop  Temperature control                                                                                                                                                                      |
| Cable entry points  Right - top, bottom and rear  Inlet fitting connections  1/2" BSP thread  Supply temperature  Mains Cold Supply Only 5 - 25°C  Electric requirements  Supply voltage 230 - 240V  Water system  Mains cold system  3 Power settings  Push button start/stop  Temperature control                                                                                                                                                                                                                                        |
| Inlet fitting connections  1/2" BSP thread  1/2" BSP thread  Mains Cold Supply Only 5 - 25°C  Electric requirements  Supply voltage 230 - 240V  Water system  Mains cold system  3 Power settings  Push button start/stop  Temperature control                                                                                                                                                                                                                                                                                             |
| Outlet fitting connections  1/2" BSP thread  Mains Cold Supply Only 5 - 25°C  Electric requirements  Supply voltage 230 - 240V  Water system  Mains cold system  3 Power settings  Push button start/stop  Temperature control                                                                                                                                                                                                                                                                                                             |
| Supply temperature  Mains Cold Supply Only 5 - 25°C  Supply voltage 230 - 240V  Water system  Mains cold system  3 Power settings  Push button start/stop  Temperature control                                                                                                                                                                                                                                                                                                                                                             |
| Electric requirements  Supply voltage 230 - 240V  Water system  Mains cold system  3 Power settings  Push button start/stop  Temperature control                                                                                                                                                                                                                                                                                                                                                                                           |
| Water system  Mains cold system  3 Power settings  Push button start/stop  Temperature control                                                                                                                                                                                                                                                                                                                                                                                                                                             |
| 3 Power settings  Push button start/stop  Temperature control                                                                                                                                                                                                                                                                                                                                                                                                                                                                              |
| Push button start/stop  Temperature control  Features                                                                                                                                                                                                                                                                                                                                                                                                                                                                                      |
| Temperature control Features                                                                                                                                                                                                                                                                                                                                                                                                                                                                                                               |
| Features                                                                                                                                                                                                                                                                                                                                                                                                                                                                                                                                   |
|                                                                                                                                                                                                                                                                                                                                                                                                                                                                                                                                            |
|                                                                                                                                                                                                                                                                                                                                                                                                                                                                                                                                            |
| Thermal cutout                                                                                                                                                                                                                                                                                                                                                                                                                                                                                                                             |
| Single mode handset                                                                                                                                                                                                                                                                                                                                                                                                                                                                                                                        |
| Colour Polar white                                                                                                                                                                                                                                                                                                                                                                                                                                                                                                                         |
| Shower Unit 2 year guarantee                                                                                                                                                                                                                                                                                                                                                                                                                                                                                                               |
| Guarantee period Shower Head and Kit 2 year guarantee                                                                                                                                                                                                                                                                                                                                                                                                                                                                                      |
| CE Marking                                                                                                                                                                                                                                                                                                                                                                                                                                                                                                                                 |
| BEAB                                                                                                                                                                                                                                                                                                                                                                                                                                                                                                                                       |
| Approvals  European Water Label                                                                                                                                                                                                                                                                                                                                                                                                                                                                                                            |
| ERP Directive                                                                                                                                                                                                                                                                                                                                                                                                                                                                                                                              |