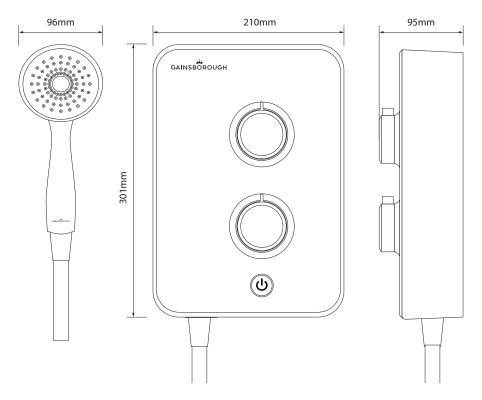

## **DIMENSIONAL DRAWINGS**

## **TECHNICAL SPECIFICATIONS**

| Power 9.5kW  Minimum pressure requirements 1 bar  Maximum pressure requirements 10 bar  Water entry points Right - top, bottom, side and rear  Cable entry points Right - top, bottom and rear  Inlet fitting connections 15mm push fit, 15mm compression  Outlet fitting connections 1/2" BSP thread  Supply temperature Mains Cold Supply Only 5 - 25°C  Electric requirements Supply voltage 230 - 240V  Water system Mains cold system  3 Power settings  Push button start/stop  Temperature control  Adjustable stainless steel rail |
|--------------------------------------------------------------------------------------------------------------------------------------------------------------------------------------------------------------------------------------------------------------------------------------------------------------------------------------------------------------------------------------------------------------------------------------------------------------------------------------------------------------------------------------------|
| Maximum pressure requirements  Right - top, bottom, side and rear  Right - top, bottom and rear  Inlet fitting connections  I5mm push fit, 15mm compression  Outlet fitting connections  1/2" BSP thread  Supply temperature  Mains Cold Supply Only 5 - 25°C  Electric requirements  Supply voltage 230 - 240V  Water system  Mains cold system  3 Power settings  Push button start/stop  Temperature control                                                                                                                            |
| Water entry points  Right - top, bottom, side and rear  Right - top, bottom and rear  Right - top, bottom and rear  Inlet fitting connections  1/2" BSP thread  Supply temperature  Mains Cold Supply Only 5 - 25°C  Electric requirements  Supply voltage 230 - 240V  Water system  Mains cold system  3 Power settings  Push button start/stop  Temperature control                                                                                                                                                                      |
| Cable entry points  Right - top, bottom and rear  Inlet fitting connections  1/2" BSP thread  Supply temperature  Mains Cold Supply Only 5 - 25°C  Electric requirements  Supply voltage 230 - 240V  Water system  Mains cold system  3 Power settings  Push button start/stop  Temperature control                                                                                                                                                                                                                                        |
| Inlet fitting connections  1/2" BSP thread  1/2" BSP thread  Mains Cold Supply Only 5 - 25°C  Electric requirements  Supply voltage 230 - 240V  Water system  Mains cold system  3 Power settings  Push button start/stop  Temperature control                                                                                                                                                                                                                                                                                             |
| Outlet fitting connections  1/2" BSP thread  Mains Cold Supply Only 5 - 25°C  Electric requirements  Supply voltage 230 - 240V  Water system  Mains cold system  3 Power settings  Push button start/stop  Temperature control                                                                                                                                                                                                                                                                                                             |
| Supply temperature  Mains Cold Supply Only 5 - 25°C  Supply voltage 230 - 240V  Water system  Mains cold system  3 Power settings  Push button start/stop  Temperature control                                                                                                                                                                                                                                                                                                                                                             |
| Electric requirements  Supply voltage 230 - 240V  Water system  Mains cold system  3 Power settings  Push button start/stop  Temperature control                                                                                                                                                                                                                                                                                                                                                                                           |
| Water system  Mains cold system  3 Power settings  Push button start/stop  Temperature control                                                                                                                                                                                                                                                                                                                                                                                                                                             |
| 3 Power settings  Push button start/stop  Temperature control                                                                                                                                                                                                                                                                                                                                                                                                                                                                              |
| Push button start/stop  Temperature control  Features                                                                                                                                                                                                                                                                                                                                                                                                                                                                                      |
| Temperature control Features                                                                                                                                                                                                                                                                                                                                                                                                                                                                                                               |
| Features                                                                                                                                                                                                                                                                                                                                                                                                                                                                                                                                   |
|                                                                                                                                                                                                                                                                                                                                                                                                                                                                                                                                            |
|                                                                                                                                                                                                                                                                                                                                                                                                                                                                                                                                            |
| Thermal cutout                                                                                                                                                                                                                                                                                                                                                                                                                                                                                                                             |
| Single mode handset                                                                                                                                                                                                                                                                                                                                                                                                                                                                                                                        |
| Colour Polar white                                                                                                                                                                                                                                                                                                                                                                                                                                                                                                                         |
| Shower Unit 2 year guarantee                                                                                                                                                                                                                                                                                                                                                                                                                                                                                                               |
| Guarantee period Shower Head and Kit 2 year guarantee                                                                                                                                                                                                                                                                                                                                                                                                                                                                                      |
| CE Marking                                                                                                                                                                                                                                                                                                                                                                                                                                                                                                                                 |
| BEAB                                                                                                                                                                                                                                                                                                                                                                                                                                                                                                                                       |
| Approvals  European Water Label                                                                                                                                                                                                                                                                                                                                                                                                                                                                                                            |
| ERP Directive                                                                                                                                                                                                                                                                                                                                                                                                                                                                                                                              |