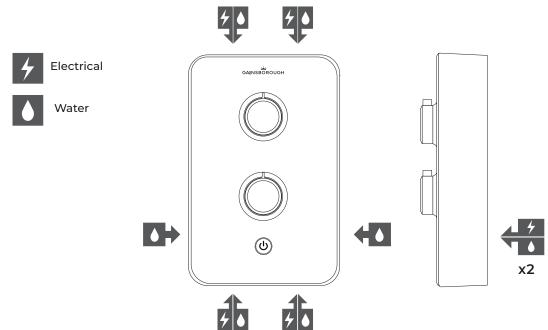

# GAINSBOROUGH<sup>™</sup> SLIM DUO



POLAR WHITE - 10.5KW ELECTRIC SHOWER

#### **DIMENSIONAL DRAWINGS**



#### **CONNECTIONS**







## POLAR WHITE - 10.5KW ELECTRIC SHOWER

### **TECHNICAL SPECIFICATIONS**

| Power                         | 10.5kW                                      |
|-------------------------------|---------------------------------------------|
| Minimum pressure requirements | 1 bar                                       |
| Maximum pressure requirements | 10 bar                                      |
| Water entry points            | Right and left - top, bottom, side and rear |
| Cable entry points            | Right and left - top, bottom and rear       |
| Inlet fitting connections     | 15mm push fit, 15mm compression             |
| Outlet fitting connections    | 1/2" BSP thread                             |
| Supply temperature            | Mains Cold Supply Only<br>5 - 25°C          |