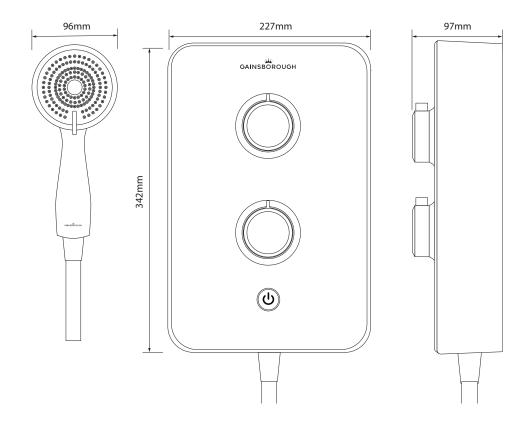

# GAINSBOROUGH<sup>™</sup> SLIM DUO



POLAR WHITE - 10.5KW ELECTRIC SHOWER

#### **DIMENSIONAL DRAWINGS**



#### **CONNECTIONS**







## POLAR WHITE - 10.5KW ELECTRIC SHOWER

### **TECHNICAL SPECIFICATIONS**

| Power                         | 10.5kW                                      |
|-------------------------------|---------------------------------------------|
| Minimum pressure requirements | 1 bar                                       |
| Maximum pressure requirements | 10 bar                                      |
| Water entry points            | Right and left - top, bottom, side and rear |
| Cable entry points            | Right and left - top, bottom and rear       |
| Inlet fitting connections     | 15mm push fit, 15mm compression             |
| Outlet fitting connections    | 1/2" BSP thread                             |
| Supply temperature            | Mains Cold Supply Onl