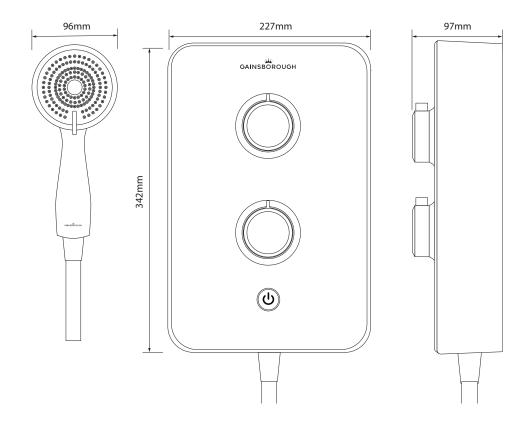

# GAINSBOROUGH™ SLIM DUO



TITANIUM GREY - 9.5KW ELECTRIC SHOWER

#### **DIMENSIONAL DRAWINGS**



#### **CONNECTIONS**







## TITANIUM GREY - 9.5KW ELECTRIC SHOWER

### **TECHNICAL SPECIFICATIONS**

| Power                         | 9.5kW                                       |
|-------------------------------|---------------------------------------------|
| Minimum pressure requirements | 1 bar                                       |
| Maximum pressure requirements | 10 bar                                      |
| Water entry points            | Right and left - top, bottom, side and rear |
| Cable entry points            | Right and left - top, bottom and rear       |
| Inlet fitting connections     | 15mm push fit, 15mm compression             |
| Outlet fitting connections    | 1/2" BSP thread                             |
| Supply temperature            | Mains Cold Supply On