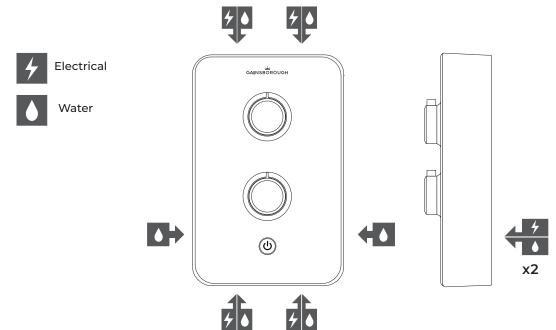

# GAINSBOROUGH™ SLIM DUO



TITANIUM GREY - 9.5KW ELECTRIC SHOWER

#### **DIMENSIONAL DRAWINGS**



#### **CONNECTIONS**







## TITANIUM GREY - 9.5KW ELECTRIC SHOWER

### **TECHNICAL SPECIFICATIONS**

| Power                         | 9.5kW                                       |
|-------------------------------|---------------------------------------------|
| Minimum pressure requirements | 1 bar                                       |
| Maximum pressure requirements | 10 bar                                      |
| Water entry points            | Right and left - top, bottom, side and rear |
| Cable entry points            | Right and left - top, bottom and rear       |
| Inlet fitting connections     | 15mm push fit, 15mm compression             |
| Outlet fitting connections    | 1/2" BSP thread                             |
| Supply temperature            | Mains Cold Supply Only<br>5 - 25°C