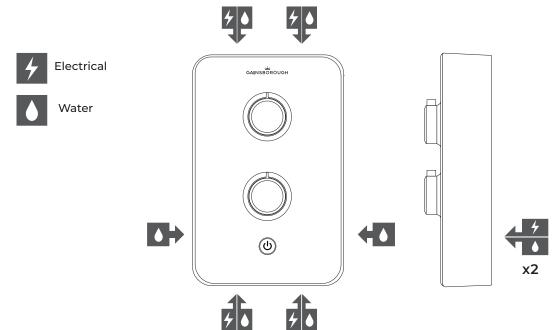

# GAINSBOROUGH™ SLIM DUO



TITANIUM GREY - 8.5KW ELECTRIC SHOWER

#### **DIMENSIONAL DRAWINGS**



#### **CONNECTIONS**







## TITANIUM GREY - 8.5KW ELECTRIC SHOWER

### **TECHNICAL SPECIFICATIONS**

| 8.5kW                                       |
|---------------------------------------------|
| 1 bar                                       |
| 10 bar                                      |
| Right and left - top, bottom, side and rear |
| Right and left - top, bottom and rear       |
| 15mm push fit, 15mm compression             |
| 1/2" BSP thread                             |
| Mains Cold Supply Only<br>5 - 25°C          |
| Supply voltage 230 - 240V                   |
| Mains cold system                           |
| 3 power settings                            |
| Push button start/stop                      |
| Temperature control                         |
| Adjustable stainless steel rail