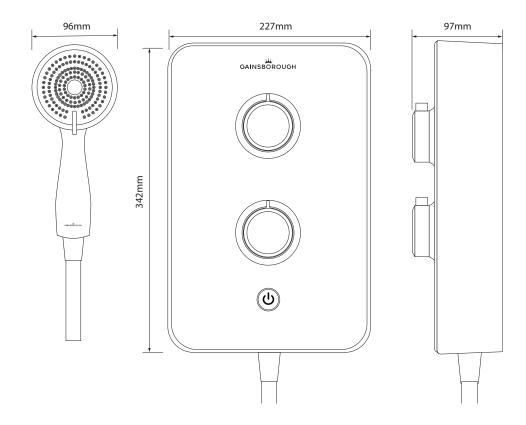

# GAINSBOROUGH™ SLIM DUO



TITANIUM GREY - 8.5KW ELECTRIC SHOWER

#### **DIMENSIONAL DRAWINGS**



#### **CONNECTIONS**







## TITANIUM GREY - 8.5KW ELECTRIC SHOWER

### **TECHNICAL SPECIFICATIONS**

| 8.5kW                                       |
|---------------------------------------------|
| 1 bar                                       |
| 10 bar                                      |
| Right and left - top, bottom, side and rear |
| Right and left - top, bottom and rear       |
| 15mm push fit, 15mm compression             |
| 1/2" BSP thread                             |
| Mains Cold Supply Only<br>5 - 25°C          |
| Supply voltage 230 - 240V                   |
| Mains cold system                           |
| 3 power settings                            |
| Push button start/stop                      |
| Temperature control                         |
| Adjustable stainless