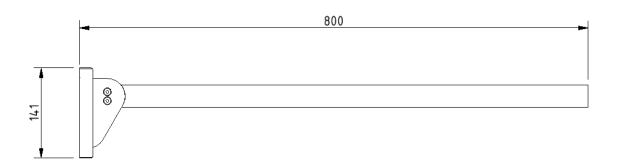

## Contemporary single arm stainless steel friction hinged rail with concealed fixings



## **Product details**

Warranty: 5 years

Max load: 90 kg

Doc M

Yes compliant:

Suitable for wet

Yes areas:

### **Features**

- Contemporary single arm design
- Premium friction folding mechanism
- High quality stainless steel construction
- Complies with Part M of the Building Regulations

## Finish options

#### Mechanical





#### **Powder Coated**



#### **Product description** Product code

Contemporary single arm friction rail, stainless steel, concealed fixings

310480C/\*\*

Replace \*\* with 2-character short code for chosen finish (Mechanical / Powder Coated). e.g., 310480C/SP



# Dimensions (mm)