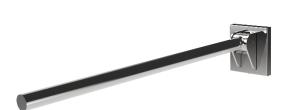

## Contemporary single arm stainless steel friction hinged rail with concealed fixings

### **Features**

- Contemporary single arm design
- Premium friction folding mechanism
- High quality stainless steel construction
- Complies with Part M of the Building Regulations

#### **Product description** Product code

Contemporary single arm friction rail, stainless steel, concealed fixings

310480C/\*\*

Replace \*\* with 2-character short code for chosen finish (Mechanical / Powder Coated). e.g., 310480C/SP