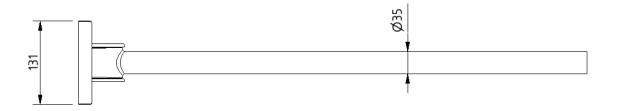

## Contemporary single arm stainless steel friction hinged rail with concealed fixings



## **Product details**

Warranty: 5 years

Max load: 90 kg

Doc M

Yes compliant:

Suitable for wet

Yes areas:

### **Features**

- Contemporary single arm design
- Premium friction folding mechanism
- High quality stainless steel construction
- Complies with Part M of the Building Regulations

## Finish options

#### Mechanical





#### **Powder Coated**



#### **Product description** Product code

Contemporary single arm friction rail, stainless steel, concealed fixings

310480C/\*\*

Replace \*\* with 2-character short code for chosen finish (Mechanical / Powder Coated). e.g., 310480C/SP



# Dimensions (mm)