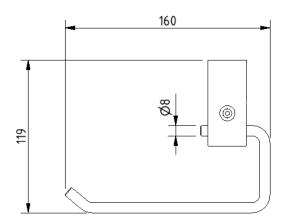

Removable toilet roll holder for stainless steel hinged support rail



### **Product details**

Warranty: 5 years

Max load: N/A

Doc M compliant:

Suitable for wet Yes

areas:

Yes

# **Features**

- Complies with Part M of the Building Regulations
- For use with stainless steel hinged support rails: 211865, 211880, 211965 and 211980
- Durable nylon and stainless steel construction
- Can be positioned anywhere on rail to suit
- Easy to fit clip on design

# Finish options

#### Powder coated





DB Dark Blue (RAL 5011)



**DG** Dark Grey (RAL 7016)



Mechanical





**Product description** 

Product code

Removable toilet roll holder for stainless steel hinged support rail

211000/\*\*

Replace \*\* with 2-character short code for chosen finish. e.g., 211000/WH



# Dimensions (mm)