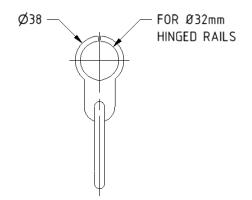

# **Features**

- Complies with Part M of the Building Regulations
- For use with stainless steel hinged support rails: 211865, 211880, 211965 and 211980
- Durable nylon and stainless steel construction
- Can be positioned anywhere on rail to suit
- Easy to fit clip on design