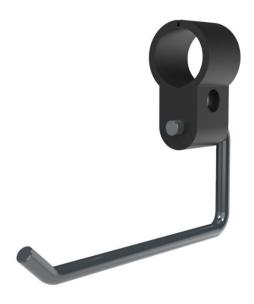

### Removable toilet roll holder for stainless steel hinged support rail

# **Features**

- Complies with Part M of the Building Regulations
- For use with stainless steel hinged support rails: 211865, 211880, 211965 and 211980
- Durable nylon and stainless steel construction
- Can be positioned anywhere on rail to suit
- Easy to fit clip on design

#### Powder coated

DB Dark Blue (RAL 5011)

**DG** Dark Grey (RAL 7016)

Mechanical

**Product description** 

Product code

Removable toilet roll holder for stainless steel hinged support rail

211000/\*\*