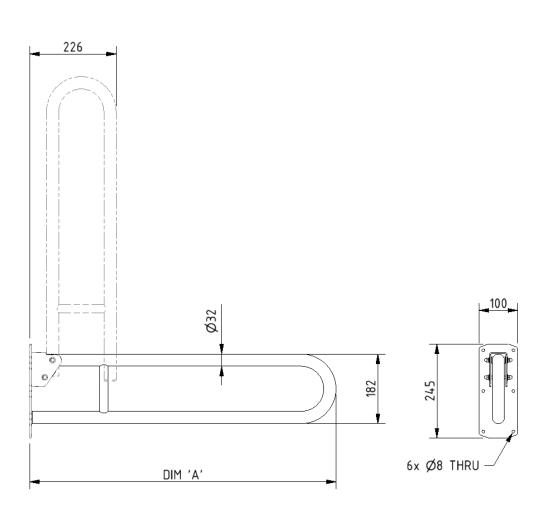

## Dimensions (mm)

| PRODUCT CODE | 211865/** | 211880/** |
|--------------|-----------|-----------|
| DIM 'A'      | 650       | 800       |

Fitzroy of London may occasionally need to change specification of products and/or kit contents and reserves the right to do so. We strive to keep our documentation up to date; however, we cannot guarantee this. We accept no liability for any information given on this data sheet.