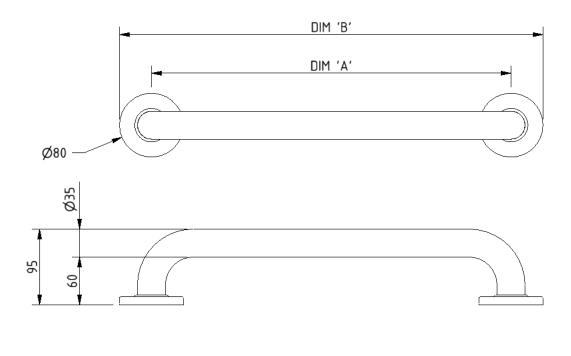

## Dimensions (mm)

| PRODUCT CODE | F20-0300-MSC | F20-0450-MSC | F20-0600-MSC |
|--------------|--------------|--------------|--------------|
| DIM 'A'      | 300          | 450          | 600          |
| DIM 'B'      | 380          | 530          | 680          |