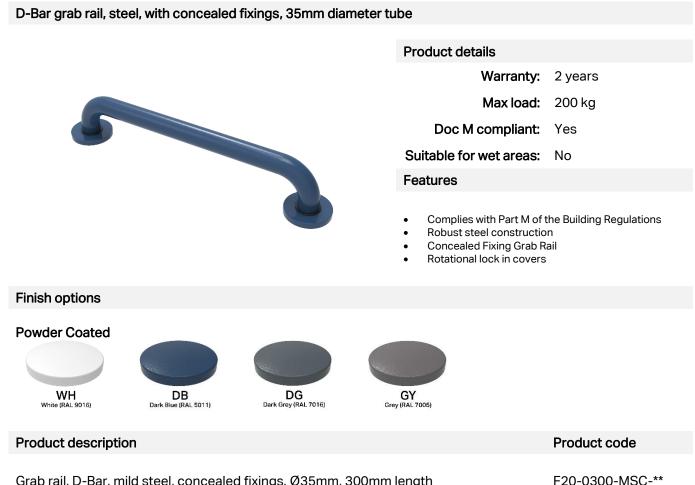

| Grab rail, D-Bar, mild steel, concealed fixings, Ø35mm, 300mm length |
|----------------------------------------------------------------------|
| Grab rail, D-Bar, mild steel, concealed fixings, Ø35mm, 450mm length |
| Grab rail, D-Bar, mild steel, concealed fixings, Ø35mm, 600mm length |

| F20-0300-MSC-** |  |
|-----------------|--|
| F20-0450-MSC-** |  |
| F20-0600-MSC-** |  |

Replace \*\* with 2-character short code for chosen finish (Powder Coated). e.g., F20-0300-MSC-WH