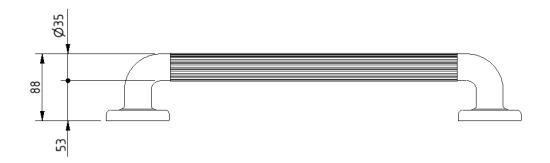

#### **Features**

- Made from high-quality ABS plastic
- UV stabilised to prevent discolouration
- No electrical earthing required
- Captive clip on flange cover to conceal fixings
- Fluted for extra grip in wet environments
- Suitable for both interior and exterior use
- Available in a wide range of standard colours