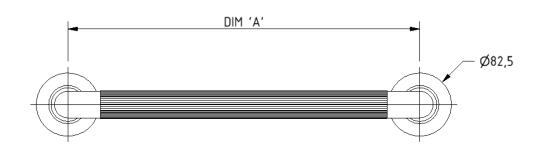

# Dimensions (mm)

| PRODUCT CODE | PFGB-12/** | PFGB-18/** | PFGB-24/** | PFGB-36/** |
|--------------|------------|------------|------------|------------|
| DIM 'A'      | 310        | 460        | 610        | 915        |