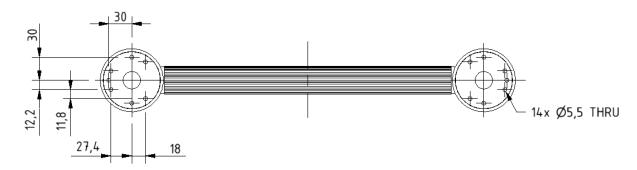

#### **Features**

- Made from high-quality ABS plastic
- UV stabilised to prevent discolouration
- No electrical earthing required
- Captive clip on flange cover to conceal fixings
- Fluted for extra grip in wet environments
- Suitable for both interior and exterior use
- Available in a wide range of standard colours