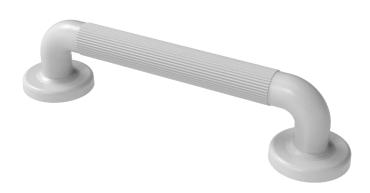

### Concealed fixing plastic fluted grab rail

#### **Features**

- Made from high-quality ABS plastic
- UV stabilised to prevent discolouration
- No electrical earthing required
- Captive clip on flange cover to conceal fixings
- Fluted for extra grip in wet environments
- Suitable for both interior and exterior use
- Available in a wide range of standard colours