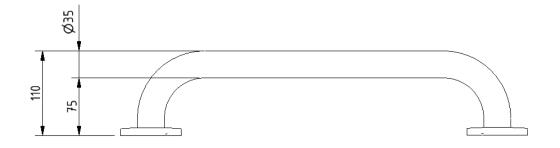

#### Stainless steel grab rail with concealed fixings, 35mm diameter tube

Grab rail, stainless steel, concealed fixings, 35mm diameter, 300mm Grab rail, stainless steel, concealed fixings, 35mm diameter, 450mm Grab rail, stainless steel, concealed fixings, 35mm diameter, 600mm Grab rail, stainless steel, concealed fixings, 35mm diameter, 900mm 210130/\*\* 210145/\*\* 210160/\*\* 210190/\*\*