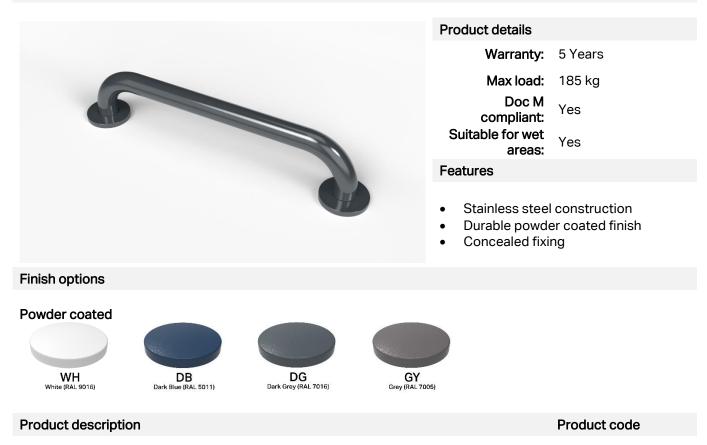

#### Stainless steel grab rail with concealed fixings, 35mm diameter tube

Grab rail, stainless steel, concealed fixings, 35mm diameter, 300mm Grab rail, stainless steel, concealed fixings, 35mm diameter, 450mm Grab rail, stainless steel, concealed fixings, 35mm diameter, 600mm Grab rail, stainless steel, concealed fixings, 35mm diameter, 900mm 210130/\*\* 210145/\*\* 210160/\*\* 210190/\*\*

Replace \*\* with 2-character short code for chosen finish. e.g., 210130/WH

Need some product advice? Contact our team of product specialists +44(0)1642 710 719 | sales@fitzroyoflondon.com www.fitzroyoflondon.com