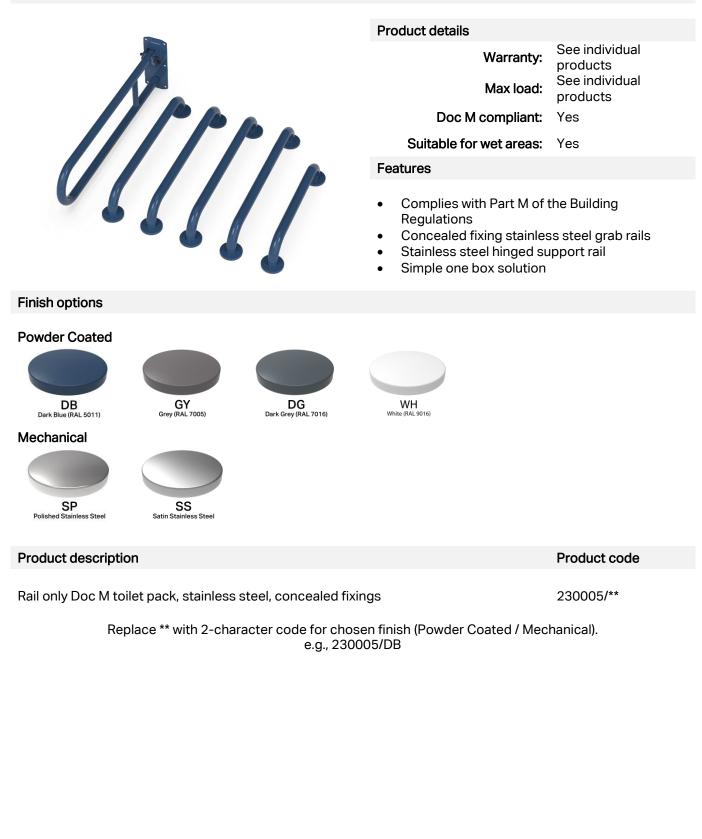

# Rail only Doc M toilet pack with concealed fixing stainless steel grab rails

## **Pack Contents**

- 4 x 600mm stainless steel grab rails with concealed fixings
- 1 x 450mm stainless steel grab rail with concealed fixings
- 1 x 800mm stainless steel hinged support rail

Dimensions (mm)

See individual products