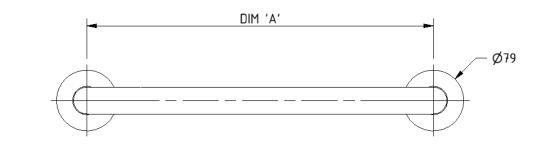

# Dimensions (mm)

| PRODUCT CODE | 210130/** | 210145/** | 210160/** | 210190/** |
|--------------|-----------|-----------|-----------|-----------|
| DIM 'A'      | 300       | 450       | 600       | 900       |