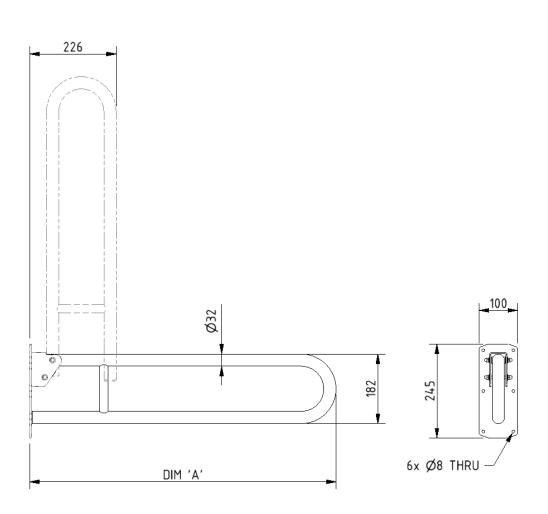

# Stainless steel lift and lock hinged support rail

|                                |                       |                            | Product details                                                                                                                                                                                              |                  |
|--------------------------------|-----------------------|----------------------------|--------------------------------------------------------------------------------------------------------------------------------------------------------------------------------------------------------------|------------------|
|                                |                       |                            | Warranty:                                                                                                                                                                                                    | 5 years          |
|                                |                       | · ·                        | Max load:                                                                                                                                                                                                    | 135 kg           |
|                                |                       |                            | Doc M compliant:                                                                                                                                                                                             | Yes (800mm only) |
|                                |                       |                            | Suitable for wet areas:                                                                                                                                                                                      | Yes              |
|                                |                       |                            | Features                                                                                                                                                                                                     |                  |
|                                |                       |                            | <ul> <li>Complies with Part M of the Building<br/>Regulations</li> <li>Lift and lock folding mechanism</li> <li>Non-corrosive stainless steel construction</li> <li>Toilet roll holder (optional)</li> </ul> |                  |
| Finish options                 |                       |                            |                                                                                                                                                                                                              |                  |
| Powder Coated                  | GY<br>Grey (RAL 7005) | DG<br>Dark Grey (RAL 7016) | WH<br>White (RAL 9016)                                                                                                                                                                                       |                  |
| Mechanical                     |                       |                            |                                                                                                                                                                                                              |                  |
|                                |                       |                            |                                                                                                                                                                                                              |                  |
| SP<br>Polished Stainless Steel | Satin Stainless Steel |                            |                                                                                                                                                                                                              |                  |

| Product description                                       | Product code |  |
|-----------------------------------------------------------|--------------|--|
|                                                           |              |  |
| Hinged lift and lock support rail, stainless steel, 650mm | 211865/**    |  |
| Hinged lift and lock support rail, stainless steel, 800mm | 211880/**    |  |
|                                                           |              |  |

## Dimensions (mm)

| PRODUCT CODE | 211865/** | 211880/** |
|--------------|-----------|-----------|
| DIM 'A'      | 650       | 800       |

Fitzroy of London may occasionally need to change specification of products and/or kit contents and reserves the right to do so. We strive to keep our documentation up to date; however, we cannot guarantee this. We accept no liability for any information given on this data sheet.