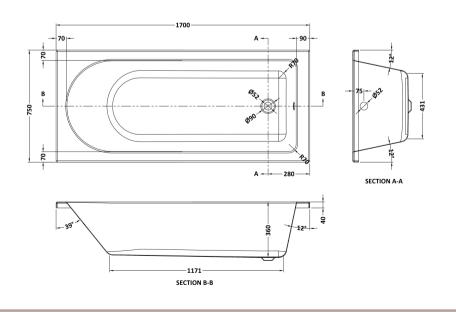

Sales Code: BMON014

**Description:** Round Se Bath & Leg Set 1700X750 El

| <b>Product Dimensions</b>      |                         |
|--------------------------------|-------------------------|
| Length (mm):                   | 1700                    |
| Width (mm):                    | 750                     |
| Depth (mm):                    | 400                     |
| Nett Weight (kg):              | 27                      |
| <b>Packaging Dimensions</b>    |                         |
| Length (mm):                   | 1770                    |
| Width (mm):                    | 760                     |
| Depth (mm):                    | 400                     |
| Gross Weight (kg):             | 27                      |
| Packaging Data                 |                         |
| Box Colour:                    | Brown Cardboard Sleeve  |
| Box Qty:                       | 1                       |
| Label Size:                    | 100 x 50                |
| Label Colour:                  | White Label             |
| Label Qty:                     | 2                       |
| <b>Outer Box Dimensions (I</b> | f Applicable)           |
| Length (mm):                   |                         |
| Width (mm):                    |                         |
| Height (mm):                   |                         |
| Gross Weight (kg):             |                         |
| Barcode:                       | 5055369060948           |
| <b>Product Details</b>         |                         |
| Country of Origin:             | Egypt                   |
| Fitting Instruction:           | No                      |
| Certification:                 | FSC: CE & UKCA:         |
| Material Colour Reference:     | European White          |
| Product Material:              | Acrylic With Eternalite |
| Material Thickness:            | 4mm                     |
| Volume (Ltr):                  | 166L                    |
| Displaced Capacity:            | 96L                     |
| Leg Set Included:              | Legset Included         |
| Waste Included:                | Waste Not Included      |
| Drilled/Undrilled:             | Undrilled For Taps      |
| Includes Grips:                | No Grips Supplied       |
| Embossed:                      | No                      |
| No of Tapholes:                | None                    |
| Anti-Slip:                     | No                      |
|                                |                         |