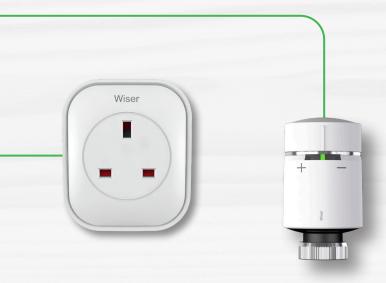

# Make your radiators smarter

Pop a smart radiator thermostat on your radiators for room-by-room temperature control.

# Meet the smart plug

Monitor, control and schedule electrical appliances around your home.

Wiser Hub<sup>R</sup>
The Hub<sup>R</sup> is the brains
of the operation and
connects to the boiler.
There is a Hub<sup>R</sup> included
in every thermostat kit.

Smart Plug Control electrical appliances and boost signal strength.