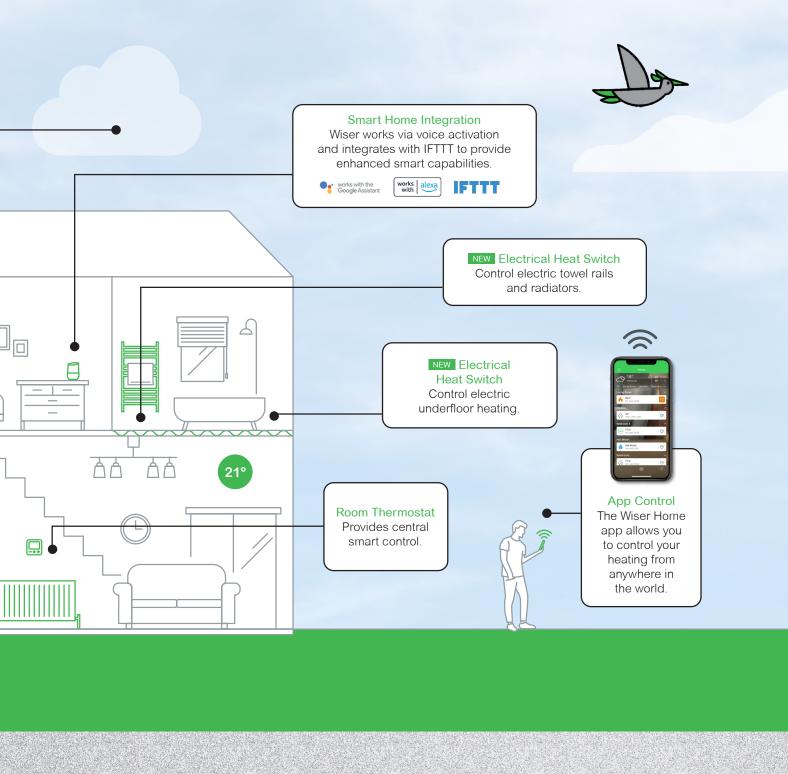

# Switch on to better heating

Control infrared radiators, electrical radiators, electrical underfloor heating or towel rails and plinth heaters with the electrical heat switch.

Wiser

# Your Wiser Home app

With the Wiser Home app you are more in charge than ever. We've evolved the app to give you even more access, insights and control over your Wiser heated home.

#### **Smart Home**

Adjust your thermostat or activate your Wiser plug with a simple voice command to your Google Assistant or Amazon Alexa.

"Alexa, turn on the lamp in the lounge"