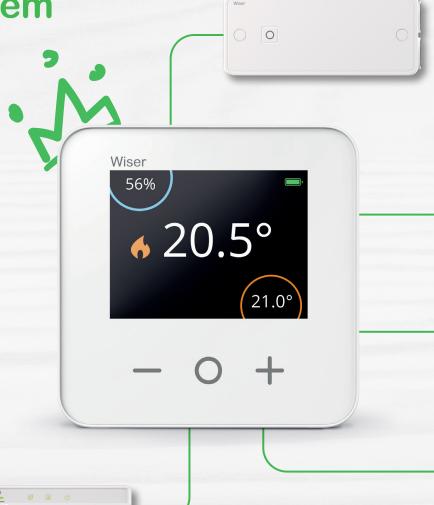

# Start with your smart room thermostat

This wireless powerhouse gives you complete control of your heating via the Wiser Home app. You can then build a total heating ecosystem by adding more devices.

# **The Wiser Home**

When your home is your castle, we've made it simple to see what a Wiser home can do for you, room-by-room.

The Wiser Cloud
The Wiser Cloud offers
enhanced security
and stability.

Radiator Thermostat Set independent time and temperature schedules in each room.