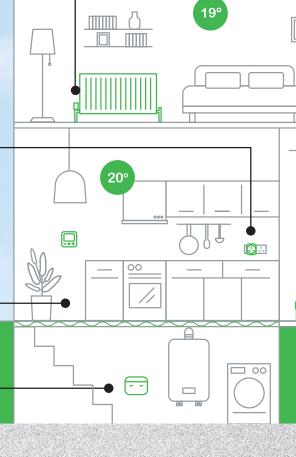

# **The Wiser Home**

When your home is your castle, we've made it simple to see what a Wiser home can do for you, room-by-room.

The Wiser Cloud
The Wiser Cloud offers
enhanced security
and stability.

Radiator Thermostat Set independent time and temperature schedules in each room.

Wiser Hub<sup>R</sup>
The Hub<sup>R</sup> is the brains
of the operation and
connects to the boiler.
There is a Hub<sup>R</sup> included
in every thermostat kit.

Smart Plug Control electrical appliances and boost signal strength.

NEW Underfloor
Heating Controller
Now you can control
water based underfloor
heating.