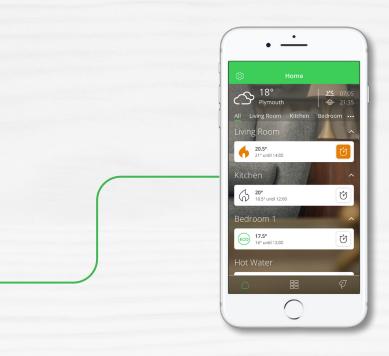

# Your Wiser Home app

With the Wiser Home app you are more in charge than ever. We've evolved the app to give you even more access, insights and control over your Wiser heated home.

# Insights

The insights feature on the app will help you understand your heating system and Wisers' energy saving performance.