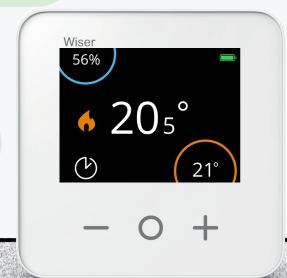

# Start with your smart room thermostat

This wireless powerhouse gives you complete control of your heating via the Wiser Home app. You can then build a total heating ecosystem by adding more devices.

# Your Wiser Home app

With the Wiser Home app you are more in charge than ever. We've evolved the app to give you even more access, insights and control over your Wiser heated home.