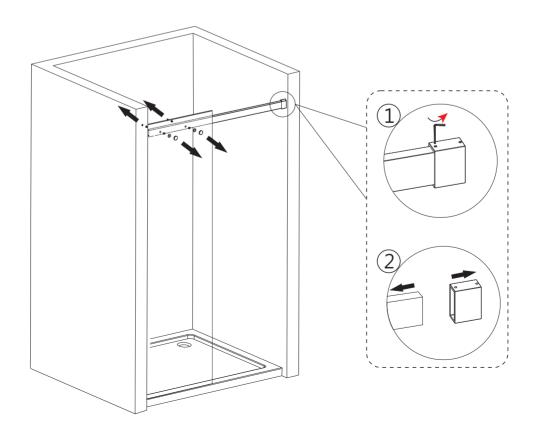

Wall Plugs
- (7) 10x Screws 4x30
- (8) 1x Wall Profile A
- (9) 1x Wedge Gasket Seal
- (10) 1x Fixed Panel
- (11) 2x Fixed/Moving Panel Seals
- (12) 1x Handle
- (13) 2x Bottom Guide Blocks Part B (L+R)

- (14) 1x Bottom Guide Blocks Part
- (15) 1x Drip Strip
- (16) 1x Moving Panel
- (17) 2x Drip Strip End Caps (L+R)
- (18) 1x Wall Profile B
- (19) 1x Wall Fixing Seat
- (20) 1x Adjustment Bracket
- (21) 4x Bump Stops
- (22) 2x Rollers
- (23) 2x Screw Caps
- (24) 2x Screws M6x10
- (25) 2x Glass-Fitting Parts

### **SLIDING DOOR RECESS INSTALLATION**

### **Before Installation**

Please ensure that the shower tray is level and checked with a spirit level. The tray should be installed first. Tiles should then be tiled down to the tray. The enclosure can then be installed.



Step 3



Step 4



## Step 5



Step 6







# Step 7 Step 8

Step 10



Step 11







Step 14





Allow 24 hours for silicone to dry before use. Silicone on the outside edge only, NOT THE INSIDE

### **Aftercare instructions**

Regularly clean your shower product with warm soapy water to prevent lime scale build up. DO NOT use abrasive cleaning fluids or materials, or strong chemical cleaners as this will damage the product surface.