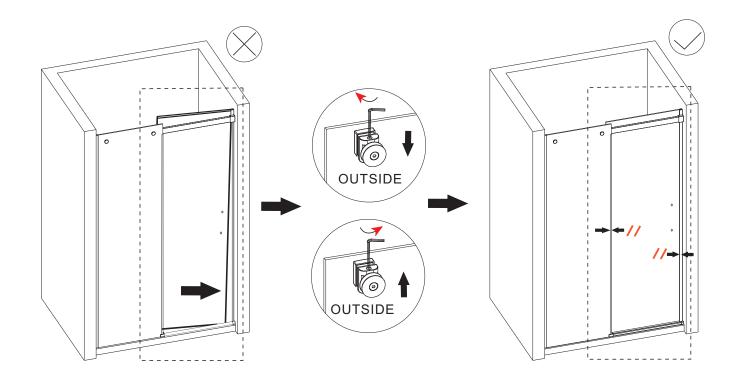

# Step 7 Step 8

Step 10

Step 11

Step 14

Allow 24 hours for silicone to dry before use. Silicone on the outside edge only, NOT THE INSIDE