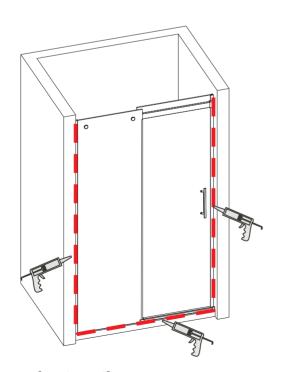

# Step 7 Step 8

Step 10

Step 11

Step 14

Allow 24 hours for silicone to dry before use. Silicone on the outside edge only, NOT THE INSIDE