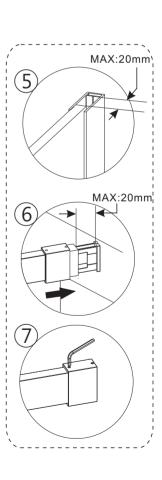

## Step 5

Step 6

# Step 7 Step 8

Step 10

Step 11

Step 14

Allow 24 hours for silicone to dry before use. Silicone on the outside edge only, NOT THE INSIDE