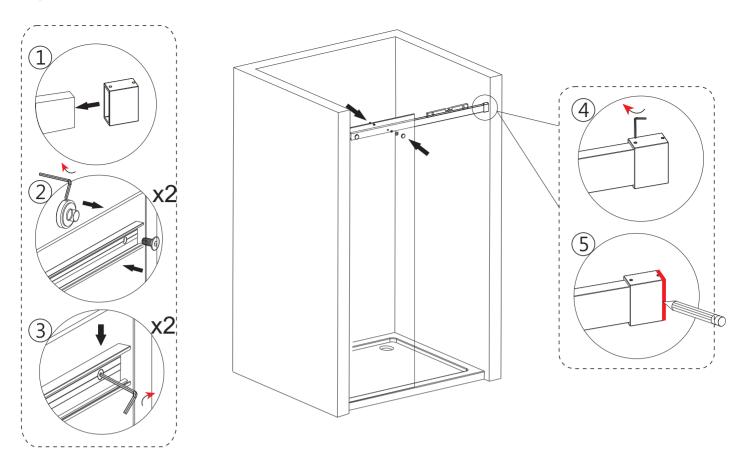

- (6) 10x Wall Plugs
- (7) 10x Screws 4x30
- (8) 1x Wall Profile A
- (9) 1x Wedge Gasket Seal
- (10) 1x Fixed Panel
- (11) 2x Fixed/Moving Panel Seals
- (12) 1x Handle
- (13) 2x Bottom Guide Blocks Part B (L+R)

- (14) 1x Bottom Guide Blocks Part
- (15) 1x Drip Strip
- (16) 1x Moving Panel
- (17) 2x Drip Strip End Caps (L+R)
- (18) 1x Wall Profile B
- (19) 1x Wall Fixing Seat
- (20) 1x Adjustment Bracket
- (21) 4x Bump Stops
- (22) 2x Rollers
- (23) 2x Screw Caps
- (24) 2x Screws M6x10
- (25) 2x Glass-Fitting Parts

### **SLIDING DOOR RECESS INSTALLATION**

### **Before Installation**

Please ensure that the shower tray is level and checked with a spirit level. The tray should be installed first. Tiles should then be tiled down to the tray. The enclosure can then be installed.



Step 3



Step 4



## Step 5



Step 6







# Step 7 Step 8

Step 10



Step 11







Step 14





Allow 24 hours for silicone to dry before use. Silicone on the outside edge only, NOT THE INSIDE

### **Aftercare instructions**

Regularly clean your shower product with warm soapy water to prevent lime scale build up. DO NOT use abrasive cleaning fluids or materials, or strong chemical cleaners as this will damage the product surface.