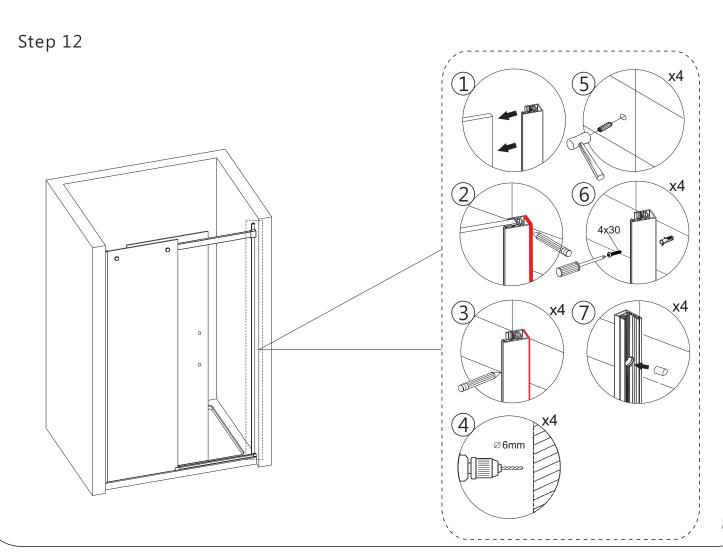

# Step 7 Step 8

Step 10

Step 11

Step 14

Allow 24 hours for silicone to dry before use. Silicone on the outside edge only, NOT THE INSIDE