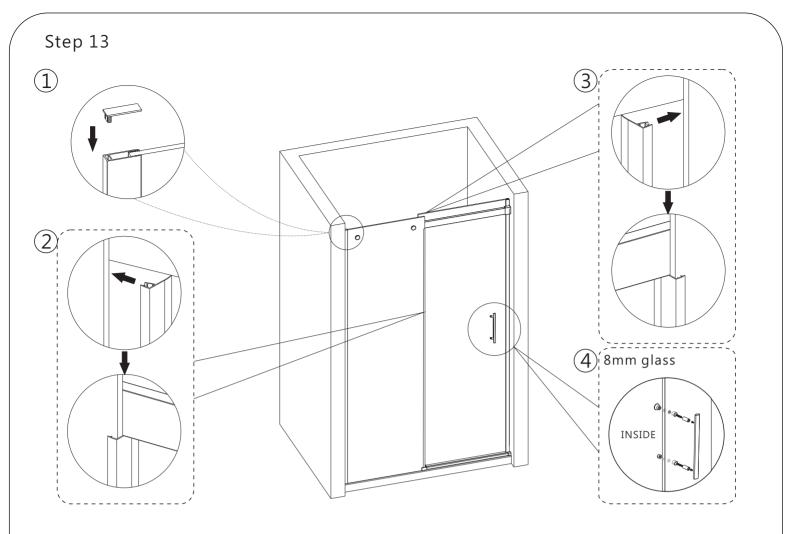

### **ASSEMBLY INSTRUCTIONS - DRAWING**

- (1) 1x Guide Rail Seal
- (2) 1x Bump Stop Cap
- (3) 1x Cover Cap (Guide Rail)
- (4) 1x Wall Post Cover Cap A
- (5) 1x Guide Rail
- (6) 10x Wall Plugs
- (7) 10x Screws 4x30
- (8) 1x Wall Profile A
- (9) 1x Wedge Gasket Seal
- (10) 1x Fixed Panel
- (11) 2x Fixed/Moving Panel Seals
- (12) 1x Handle
- (13) 2x Bottom Guide Blocks Part B (L+R)

- (14) 1x Bottom Guide Blocks Part
- (15) 1x Drip Strip
- (16) 1x Moving Panel
- (17) 2x Drip Strip End Caps (L+R)
- (18) 1x Wall Profile B
- (19) 1x Wall Fixing Seat
- (20) 1x Adjustment Bracket
- (21) 4x Bump Stops
- (22) 2x Rollers
- (23) 2x Screw Caps
- (24) 2x Screws M6x10
- (25) 2x Glass-Fitting Parts

# Step 7 Step 8

Step 10

Step 11

Step 14

Allow 24 hours for silicone to dry before use. Silicone on the outside edge only, NOT THE INSIDE