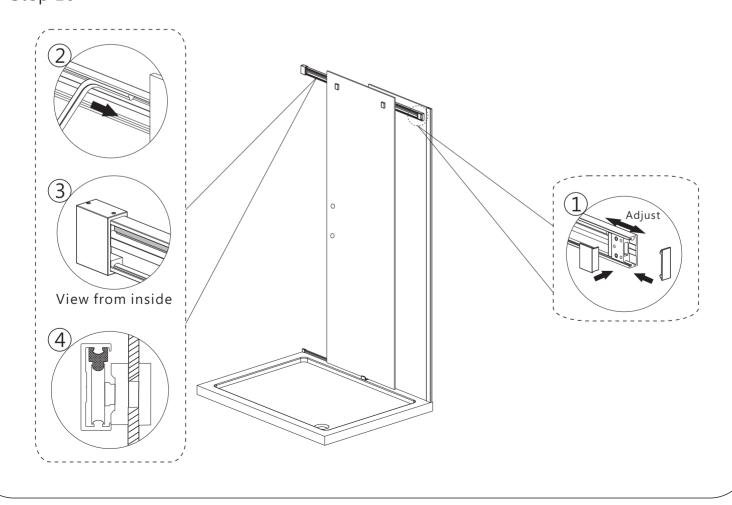

A
- (9) 1x Wedge Gasket Seal
- (10) 1x Fixed Panel
- (11) 2x Fixed/Moving Panel Seals
- (12) 1x Handle
- (13) 2x Bottom Guide Blocks Part B (L+R)

- (14) 1x Bottom Guide Blocks Part
- (15) 1x Drip Strip
- (16) 1x Moving Panel
- (17) 2x Drip Strip End Caps (L+R)
- (18) 1x Wall Profile B
- (19) 1x Wall Fixing Seat
- (20) 1x Adjustment Bracket
- (21) 4x Bump Stops
- (22) 2x Rollers
- (23) 2x Screw Caps
- (24) 2x Screws M6x10
- (25) 2x Glass-Fitting Parts

### **SLIDING DOOR RECESS INSTALLATION**

### **Before Installation**

Please ensure that the shower tray is level and checked with a spirit level. The tray should be installed first. Tiles should then be tiled down to the tray. The enclosure can then be installed.



Step 3



Step 4



## Step 5



Step 6







# Step 7 Step 8

Step 10



Step 11







Step 14





Allow 24 hours for silicone to dry before use. Silicone on the outside edge only, NOT THE INSIDE

### **Aftercare instructions**

Regularly clean your shower product with warm soapy water to prevent lime scale build up. DO NOT use abrasive cleaning fluids or materials, or strong chemical cleaners as this will damage the product surface.