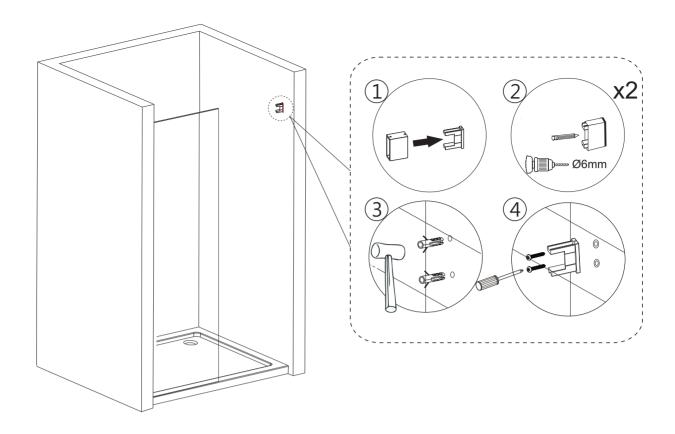

(7) 10x Screws 4x30
- (8) 1x Wall Profile A
- (9) 1x Wedge Gasket Seal
- (10) 1x Fixed Panel
- (11) 2x Fixed/Moving Panel Seals
- (12) 1x Handle
- (13) 2x Bottom Guide Blocks Part B (L+R)

- (14) 1x Bottom Guide Blocks Part
- (15) 1x Drip Strip
- (16) 1x Moving Panel
- (17) 2x Drip Strip End Caps (L+R)
- (18) 1x Wall Profile B
- (19) 1x Wall Fixing Seat
- (20) 1x Adjustment Bracket
- (21) 4x Bump Stops
- (22) 2x Rollers
- (23) 2x Screw Caps
- (24) 2x Screws M6x10
- (25) 2x Glass-Fitting Parts

### **SLIDING DOOR RECESS INSTALLATION**

### **Before Installation**

Please ensure that the shower tray is level and checked with a spirit level. The tray should be installed first. Tiles should then be tiled down to the tray. The enclosure can then be installed.



Step 3



Step 4



## Step 5



Step 6







# Step 7 Step 8

Step 10



Step 11







Step 14





Allow 24 hours for silicone to dry before use. Silicone on the outside edge only, NOT THE INSIDE

### **Aftercare instructions**

Regularly clean your shower product with warm soapy water to prevent lime scale build up. DO NOT use abrasive cleaning fluids or materials, or strong chemical cleaners as this will damage the product surface.