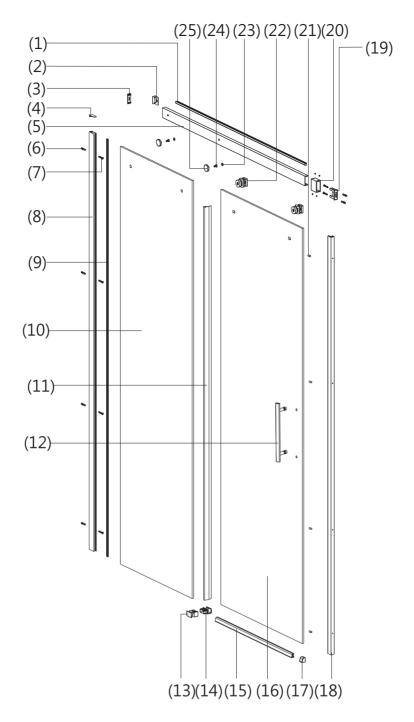

### **ASSEMBLY INSTRUCTIONS - DRAWING**

- (1) 1x Guide Rail Seal
- (2) 1x Bump Stop Cap
- (3) 1x Cover Cap (Guide Rail)
- (4) 1x Wall Post Cover Cap A
- (5) 1x Guide Rail
- (6) 10x Wall Plugs
- (7) 10x Screws 4x30
- (8) 1x Wall Profile A
- (9) 1x Wedge Gasket Seal
- (10) 1x Fixed Panel
- (11) 2x Fixed/Moving Panel Seals
- (12) 1x Handle
- (13) 2x Bottom Guide Blocks Part B (L+R)

- (14) 1x Bottom Guide Blocks Part
- (15) 1x Drip Strip
- (16) 1x Moving Panel
- (17) 2x Drip Strip End Caps (L+R)
- (18) 1x Wall Profile B
- (19) 1x Wall Fixing Seat
- (20) 1x Adjustment Bracket
- (21) 4x Bump Stops
- (22) 2x Rollers
- (23) 2x Screw Caps
- (24) 2x Screws M6x10
- (25) 2x Glass-Fitting Parts