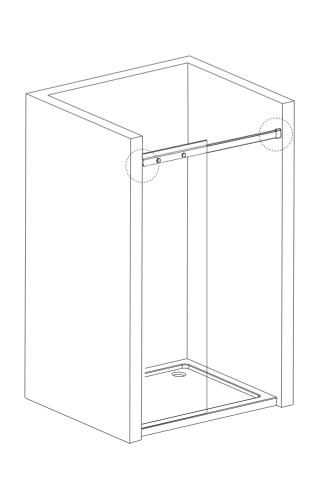

ews 4x30
- (8) 1x Wall Profile A
- (9) 1x Wedge Gasket Seal
- (10) 1x Fixed Panel
- (11) 2x Fixed/Moving Panel Seals
- (12) 1x Handle
- (13) 2x Bottom Guide Blocks Part B (L+R)

- (14) 1x Bottom Guide Blocks Part
- (15) 1x Drip Strip
- (16) 1x Moving Panel
- (17) 2x Drip Strip End Caps (L+R)
- (18) 1x Wall Profile B
- (19) 1x Wall Fixing Seat
- (20) 1x Adjustment Bracket
- (21) 4x Bump Stops
- (22) 2x Rollers
- (23) 2x Screw Caps
- (24) 2x Screws M6x10
- (25) 2x Glass-Fitting Parts

### **SLIDING DOOR RECESS INSTALLATION**

### **Before Installation**

Please ensure that the shower tray is level and checked with a spirit level. The tray should be installed first. Tiles should then be tiled down to the tray. The enclosure can then be installed.



Step 3



Step 4



## Step 5



Step 6







# Step 7 Step 8

Step 10



Step 11







Step 14





Allow 24 hours for silicone to dry before use. Silicone on the outside edge only, NOT THE INSIDE

### **Aftercare instructions**

Regularly clean your shower product with warm soapy water to prevent lime scale build up. DO NOT use abrasive cleaning fluids or materials, or strong chemical cleaners as this will damage the product surface.