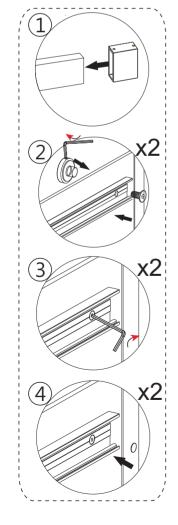

# Step 7 Step 8

Step 10

Step 11

Step 14

Allow 24 hours for silicone to dry before use. Silicone on the outside edge only, NOT THE INSIDE