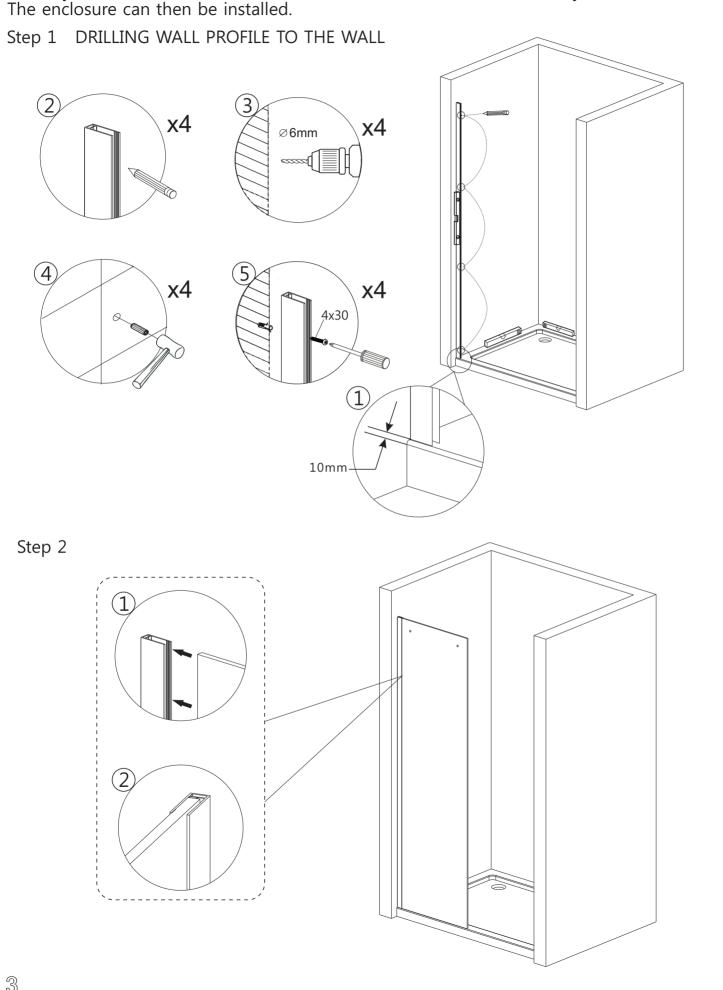

### **SLIDING DOOR RECESS INSTALLATION**

### **Before Installation**

Please ensure that the shower tray is level and checked with a spirit level. The tray should be installed first. Tiles should then be tiled down to the tray. The enclosure can then be installed.