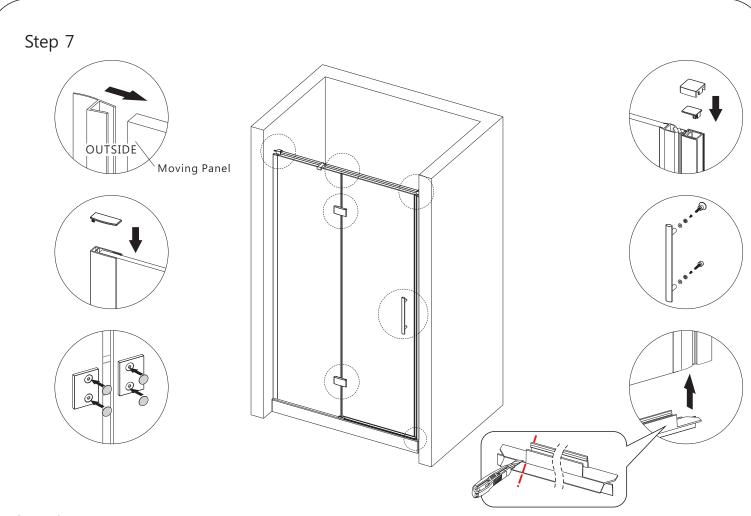

### **ASSEMBLY INSTRUCTIONS - DRAWING**

- (1) 2x Wall Bracket
- (2) 2x Vertical Profile Cover Caps L/R
- (3) 10x Wall Plugs
- (4) 10x Screws 4x30
- (5) 1x Wall Profile A
- (6) 1x Single Seal
- (7) 1x Fixed Panel
- (8) 2x Hinges
- (9) 1x Moving Panel Seal
- (10) 2x Bottom Strip Caps L/R
- (11) 1x Bottom Drip Strip
- (12) 1x Bottom Seal
- (13) 2x Bottom Strip Caps B
- (14) 2x Support Block

- (15) 1x Wall Profile B
- (16) 1x Magnet Profile
- (17) 1x Magnet Seal
- (18) 1x Moving Panel
- (19) 1x Handle
- (20) 4x Screw Caps
- (21) 4x Screw 4x10
- (22) 4x Cover Cap Clips
- (23) 2x Wall Profile Caps L/R
- (24) 1x Magnet Profile Cap
- (25) 1x Top Bar
- (26) 1x Glass Clamp
- (27) 1x Screws 4x10