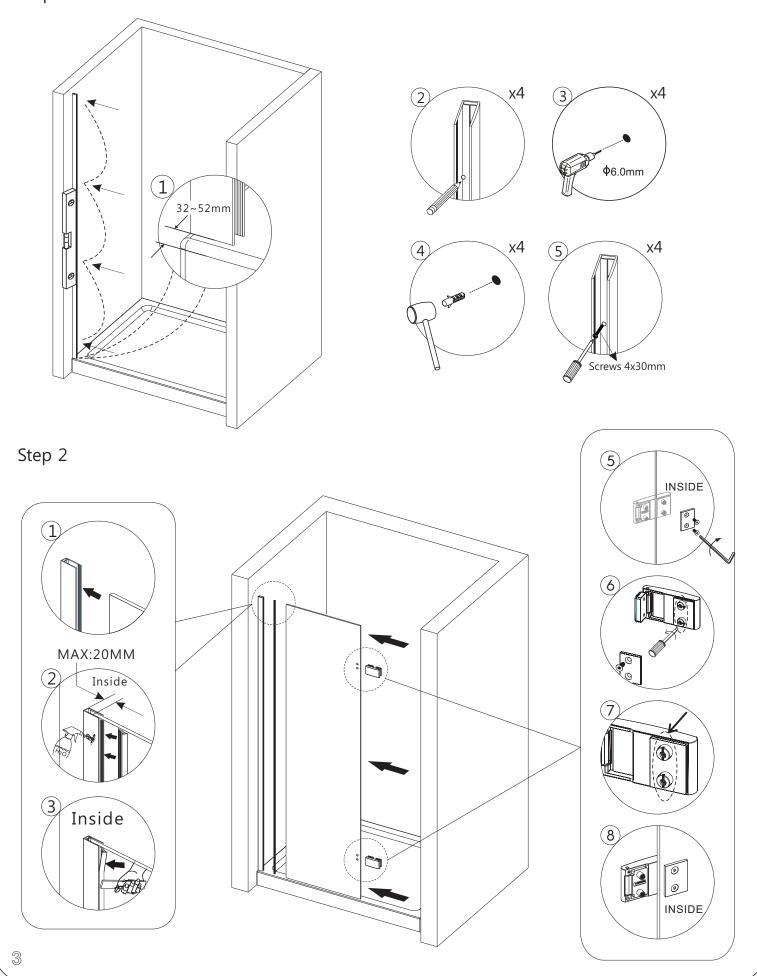

Step 1 DRILLING WALL PROFILE TO THE WALL

Allow 24 hours for silicone to dry before use. Silicone on the outside edge only, NOT THE INSIDE