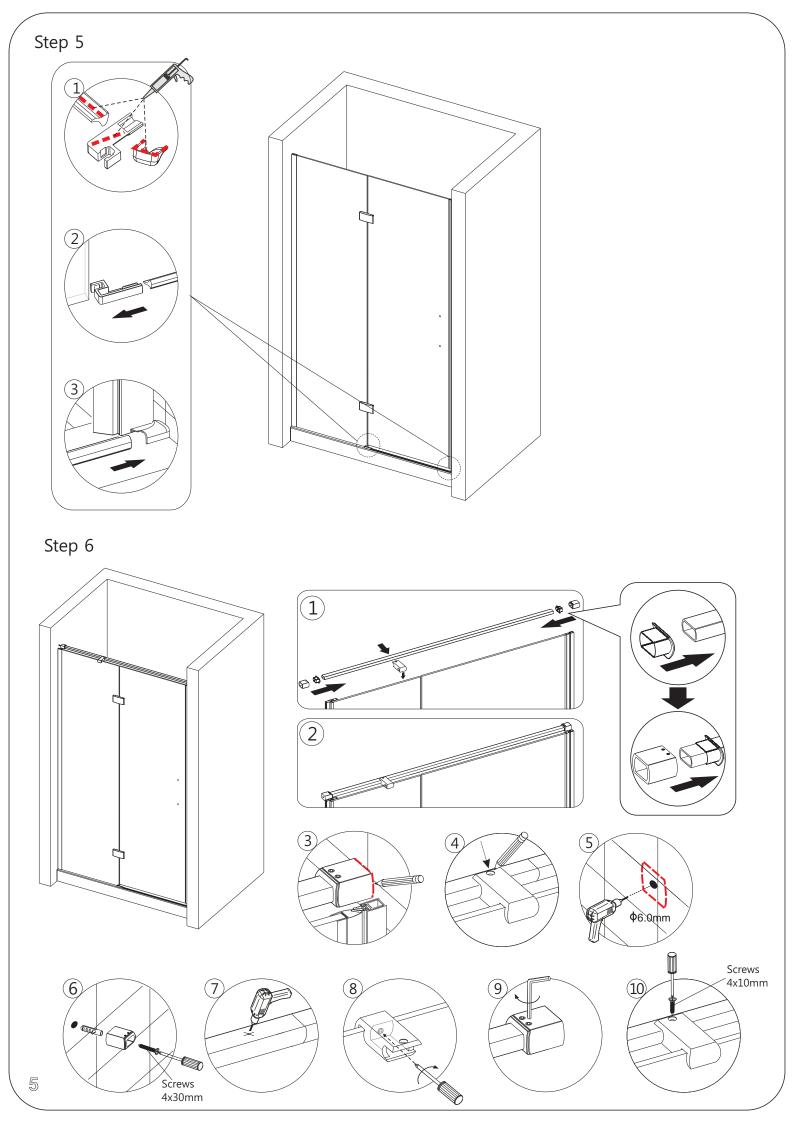

### **ASSEMBLY INSTRUCTIONS - DRAWING**

- (1) 2x Wall Bracket
- (2) 2x Vertical Profile Cover Caps L/R
- (3) 10x Wall Plugs
- (4) 10x Screws 4x30
- (5) 1x Wall Profile A
- (6) 1x Single Seal
- (7) 1x Fixed Panel
- (8) 2x Hinges
- (9) 1x Moving Panel Seal
- (10) 2x Bottom Strip Caps L/R
- (11) 1x Bottom Drip Strip
- (12) 1x Bottom Seal
- (13) 2x Bottom Strip Caps B
- (14) 2x Support Block

- (15) 1x Wall Profile B
- (16) 1x Magnet Profile
- (17) 1x Magnet Seal
- (18) 1x Moving Panel
- (19) 1x Handle
- (20) 4x Screw Caps
- (21) 4x Screw 4x10
- (22) 4x Cover Cap Clips
- (23) 2x Wall Profile Caps L/R
- (24) 1x Magnet Profile Cap
- (25) 1x Top Bar
- (26) 1x Glass Clamp
- (27) 1x Screws 4x10