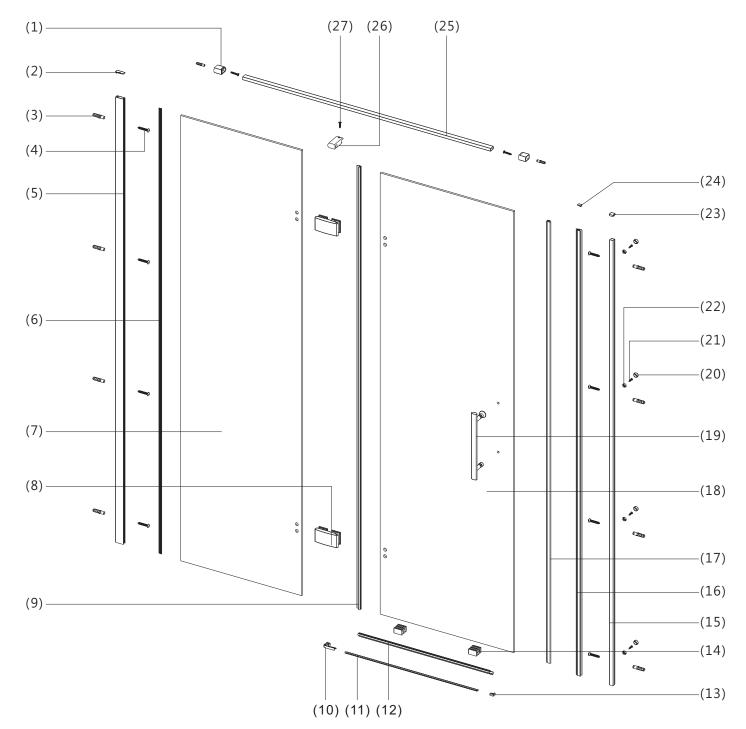

### **ASSEMBLY INSTRUCTIONS - DRAWING**

- (1) 2x Wall Bracket
- (2) 2x Vertical Profile Cover Caps L/R
- (3) 10x Wall Plugs
- (4) 10x Screws 4x30
- (5) 1x Wall Profile A
- (6) 1x Single Seal
- (7) 1x Fixed Panel
- (8) 2x Hinges
- (9) 1x Moving Panel Seal
- (10) 2x Bottom Strip Caps L/R
- (11) 1x Bottom Drip Strip
- (12) 1x Bottom Seal
- (13) 2x Bottom Strip Caps B
- (14) 2x Support Block

- (15) 1x Wall Profile B
- (16) 1x Magnet Profile
- (17) 1x Magnet Seal
- (18) 1x Moving Panel
- (19) 1x Handle
- (20) 4x Screw Caps
- (21) 4x Screw 4x10
- (22) 4x Cover Cap Clips
- (23) 2x Wall Profile Caps L/R
- (24) 1x Magnet Profile Cap
- (25) 1x Top Bar
- (26) 1x Glass Clamp
- (27) 1x Screws 4x10