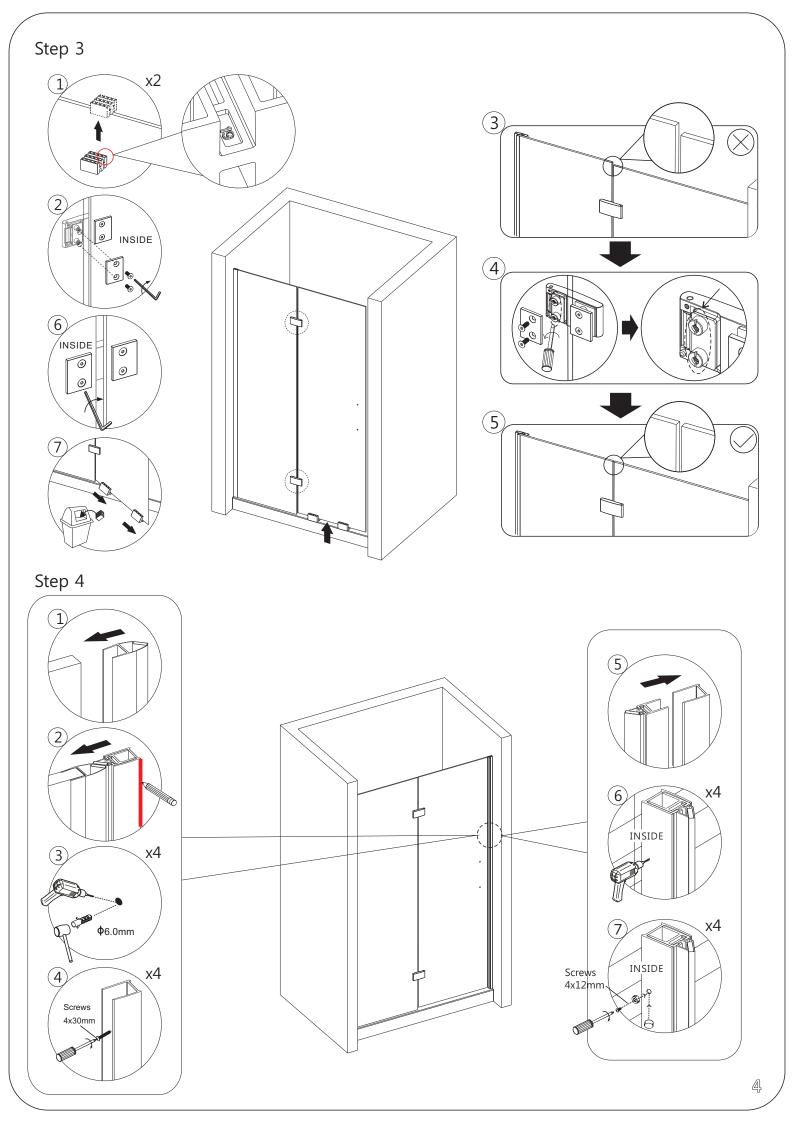

Step 1 DRILLING WALL PROFILE TO THE WALL

Allow 24 hours for silicone to dry before use. Silicone on the outside edge only, NOT THE INSIDE