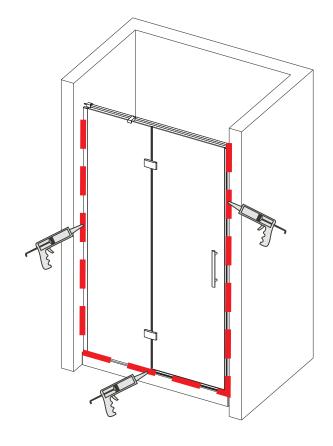

Step 1 DRILLING WALL PROFILE TO THE WALL

Allow 24 hours for silicone to dry before use. Silicone on the outside edge only, NOT THE INSIDE