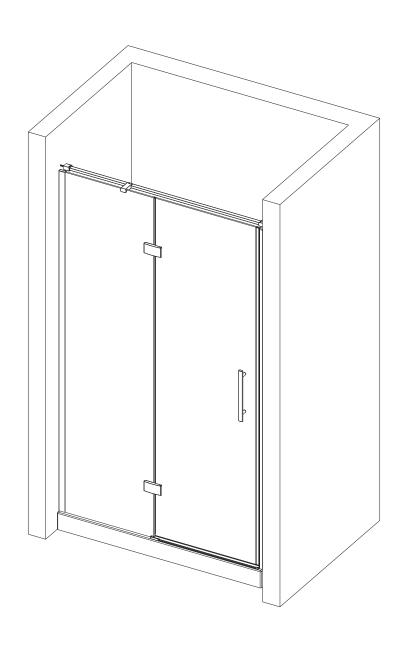

#### **Before Installation**

Please ensure that the shower tray is level and checked with a spirit level. The tray should be installed first. Tiles should then be tiled down to the tray. The enclosure can then be installed.