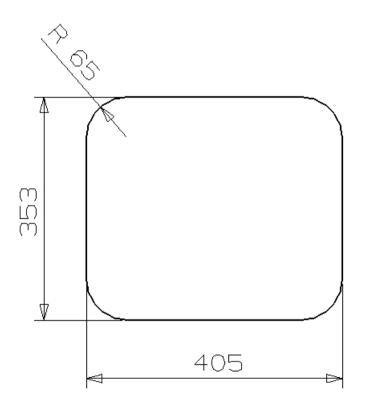

L18 4035
Uitsparing blad
onderbouw spoelbak
Aussparung Platte
Unterbau Spule
Cut out worktop
underbuild sink

datum: 24-06-2009

Tolerantie buitenmaat per zijde Toleranz Aussenmasse pro Seite

±0.5mm<sup>1</sup>

Per side the outside tolerance measure ±0.5mm

SHT1 (DWG) WORK