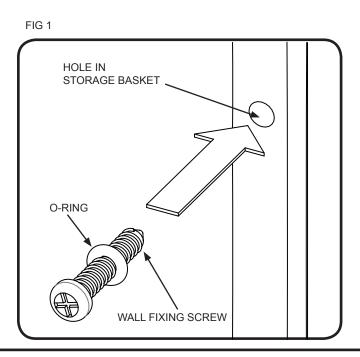

## **Fitting Instructions**

- 1. Select position of the product on the wall and mark through the fixing holes, ensuring that where applicable the product is level.
- 2. Remove the product. Using a 6mm masonry drill, drill the holes in the marked positions to a depth of 30mm. If drilling through tiles, please pre-drill using a ceramic drill bit.
- 3. Insert the wall plugs to the surface of the wall. If fitting to a tiled surface, the wall plugs should be inserted below the surface of the tile to avoid cracking.
- 4. Place an o-ring over each wall fixing screw, this is to prevent the screw head from damaging the rust resistant finish when the product is fitted to the wall. Fig 1.
- 5. Insert the screw(s) through the holes on the product and screw into the wall plug(s). Do not over tighten as cracking of the tiles could occur.