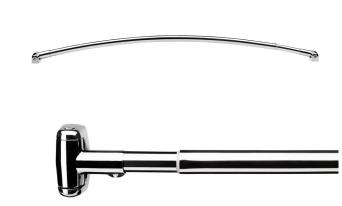

# AD108541 Premium Telescopic Curved Rod

Illustrated AD108541 Premium Telescopic Curved Rod

### **Features**

Telescopic rod. Adjustable pivoting end brackets. 'L' Shape or Straight Rail Configurations. The rod is packaged in a clam pack blister.