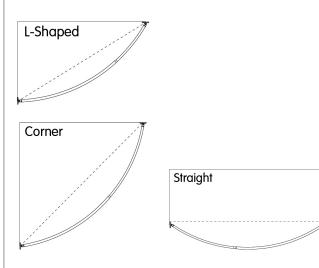

## Configurations

N/A

### **Features**

Telescopic rod. Adjustable pivoting end brackets. 'L' Shape or Straight Rail Configurations. The rod is packaged in a clam pack blister.