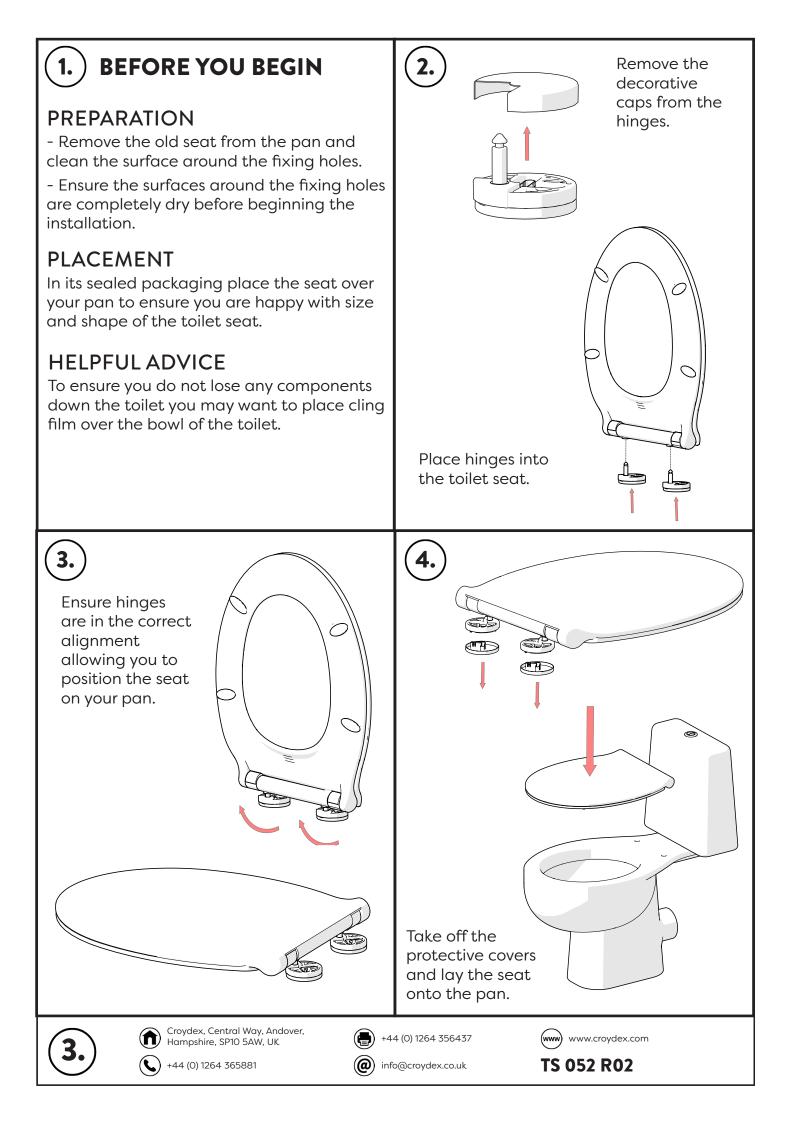

ARY

### FLEXI FIX TOILET SEAT



For reference only



Parts may vary. (Optional)



Warning! Please take special care.

# PLEASE READ ALL OF THE INFORMATION CAREFULLY AND REFER BACK WHEN YOU SEE THE NUMBERED ICONS THROUGHOUT INSTRUCTIONS.

## SAFETY AND CARE

To retain the best quality finish, clean product with a soft cloth and a mild soap solution.

Do not use abrasive or chemical cleaners as they may damage the surface of the toilet seat or hinges.

\Lambda Spray cleaning liquids onto the cloth and not directly onto the product.

A Take care when cleaning the toilet pan with chemical cleaners. Avoid contact of the chemical cleaners with the toilet seat or hinges. Immediately rinse off any splashes to avoid damage or discolouration to the surface of the toilet seat and hinge parts.











#### Check out our full range of Bathroom Accessories

- Bathroom Accessory Sets Heated Towel Rails
- Bathroom Extractor Fans
- Bathroom Lighting
- Shower Seats
- Grab Rails
- Shower Curtains
- **Toilet Brushes**
- **Bathroom Cleaning Products**

#### Wall Mounted Bathroom Accessories

- Robe Hooks
- **Bathroom Tumblers**
- **Toilet Roll Holders**
- Soap Dishes
- **Towel Rings**
- **Shower Caddies**

#### **Bathroom Mirrors**

- Standard Bathroom Mirrors
- LED Bathroom Mirrors
- **Shaving Mirrors**