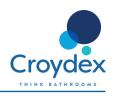

#### **ILLUSTRATED**

AD108341 Luxury Curved Rod

## **FEATURES**

Bright anodised aluminium rod with chrome plated metal wall brackets.

A curved rod which holds the shower curtain away from the user creating extra showering space.

Prevents the curtain from clinging.

The 90 degree return ensures that water is contained in the bath.

Can be fitted within opposite walls for a straight run or on adjacent walls for an L-shaped configuration.

Compact design rod now supplied in two sections.