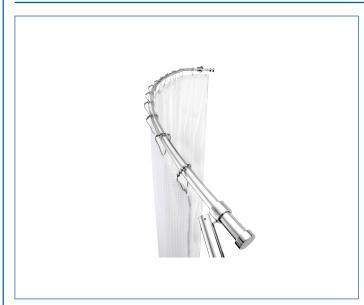

The 90 degree return ensures that water is contained in the bath.

Can be fitted within opposite walls for a straight run or on adjacent walls for an L-shaped configuration.

Compact design rod now supplied in two sections.

Maximum length 2000mm.