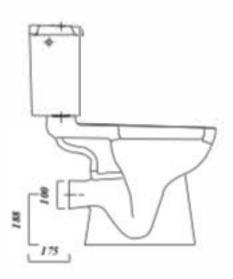

### Key product features:

- Horizontal outlet
- CE Comphant
- Classic close coupled design
- Raised height for more comfort

| Product:               | Pan                                             | Cistem | Soft close seat |
|------------------------|-------------------------------------------------|--------|-----------------|
| Code                   | COMFJUPBWC                                      |        |                 |
| Weight in <b>lig</b> . | 18,4                                            | 13.1   | 1.3             |
| Colour                 | White                                           |        |                 |
| Material.              | Vitreous china                                  |        | Plastic         |
| Standard:              | EN997-CL1-6-VRII+CL2                            |        | n/a             |
| DOP:                   | WCC1                                            |        | n/a             |
| BIM download           | ✓                                               | V      | n/a             |
| CAD download.          | ✓                                               |        | n/a             |
| Flushing volume:       | 6/4ltr dual flush                               |        |                 |
| Flushing mechanism;    | Dual flush push button                          |        |                 |
| Inlet                  | RH bot tom in let                               |        |                 |
| WRAS                   | All Lecicoflushing mechanisms are WRAS approved |        |                 |
| Options                | n/a                                             |        |                 |

#### Special notes

Pan fixes directly to floor using four fixing holes - screws not supplied Cisternoan be fixed to a wall For alternative seats, please check specification to ensure fit

All dimensions are approximate and subject to normal ceramic variation.