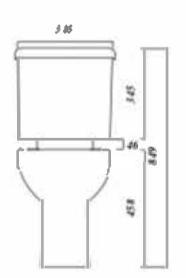

### Key product features:

- Horizontal outlet
- CE Comphant
- Classic close coupled design
- Raised height for more comfort

| Product:               | Pan                                             | Cistem | Soft close seat |
|------------------------|-------------------------------------------------|--------|-----------------|
| Code                   | COMFJUPBWC                                      |        |                 |
| Weight in <b>lig</b> . | 18,4                                            | 13.1   | 1.3             |
| Colour                 | White                                           |        |                 |
| Material.              | Vitreous china                                  |        | Plastic         |
| Standard:              | EN997-CL1-6-VRII+CL2                            |        | n/a             |
| DOP:                   | WCC1                                            |        | n/a             |
| BIM download           | ✓                                               | V      | n/a             |
| CAD download.          | ✓                                               |        | n/a             |
| Flushing volume:       | 6/4ltr dual flush                               |        |                 |
| Flushing mechanism;    | Dual flush push button                          |        |                 |
| Inlet                  | RH bot tom in let                               |        |                 |
| WRAS                   | All Lecicoflushing mechanisms are WRAS approved |        |                 |
| Options                | n/a                                             |        |                 |

#### Special notes

Pan fixes directly to floor using four fixing holes - screws not supplied Cisternoan be fixed to a wall For alternative seats, please check specification to ensure fit

All dimensions are approximate and subject to normal ceramic variation.