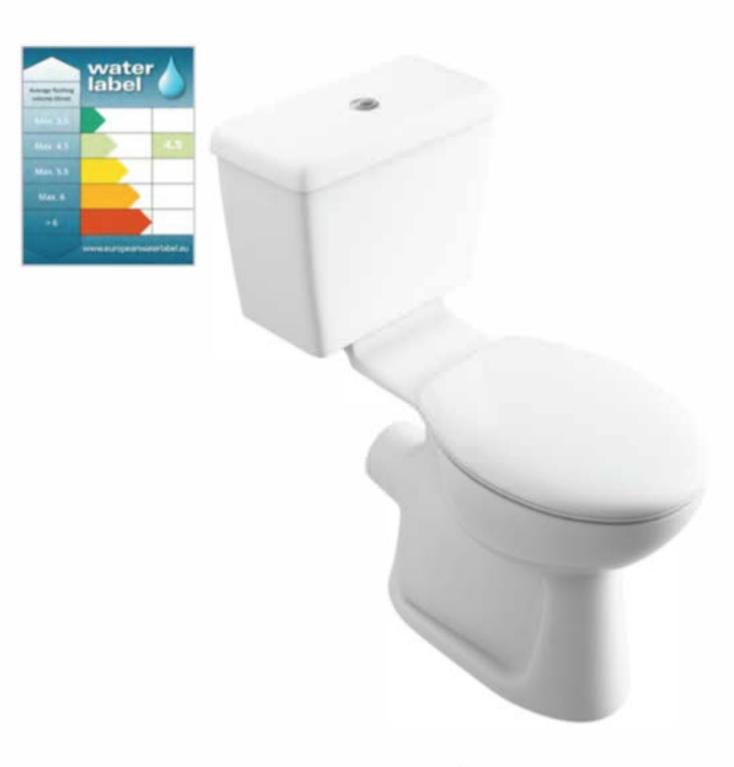

Shown: Close coupled WC with soft close seat COMFJUPWC

#### Overview:

Providing a comfort height close coupled WC for either commercial er domestic settings. This classic design is a great option for when substance trumps style.

### Key product features:

- Horizontal outlet
- CE Comphant
- Classic close coupled design
- Raised height for more comfort

| Product:               | Pan                                             | Cistem | Soft close seat |
|------------------------|-------------------------------------------------|--------|-----------------|
| Code                   | COMFJUPBWC                                      |        |                 |
| Weight in <b>lig</b> . | 18,4                                            | 13.1   | 1.3             |
| Colour                 | White                                           |        |                 |
| Material.              | Vitreous china                                  |        | Plastic         |
| Standard:              | EN997-CL1-6-VRII+CL2                            |        | n/a             |
| DOP:                   | WCC1                                            |        | n/a             |
| BIM download           | ✓                                               | V      | n/a             |
| CAD download.          | ✓                                               |        | n/a             |
| Flushing volume:       | 6/4ltr dual flush                               |        |                 |
| Flushing mechanism;    | Dual flush push button                          |        |                 |
| Inlet                  | RH bot tom in let                               |        |                 |
| WRAS                   | All Lecicoflushing mechanisms are WRAS approved |        |                 |
| Options                | n/a                                             |        |                 |