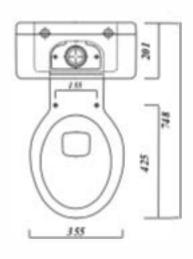

### Key product features:

- Horizontal outlet
- CE Comphant
- Classic close coupled design
- Raised height for more comfort

| Product:               | Pan                                             | Cistem | Soft close seat |
|------------------------|-------------------------------------------------|--------|-----------------|
| Code                   | COMFJUPBWC                                      |        |                 |
| Weight in <b>lig</b> . | 18,4                                            | 13.1   | 1.3             |
| Colour                 | White                                           |        |                 |
| Material.              | Vitreous china                                  |        | Plastic         |
| Standard:              | EN997-CL1-6-VRII+CL2                            |        | n/a             |
| DOP:                   | WCC1                                            |        | n/a             |
| BIM download           | ✓                                               | V      | n/a             |
| CAD download.          | ✓                                               |        | n/a             |
| Flushing volume:       | 6/4ltr dual flush                               |        |                 |
| Flushing mechanism;    | Dual flush push button                          |        |                 |
| Inlet                  | RH bot tom in let                               |        |                 |
| WRAS                   | All Lecicoflushing mechanisms are WRAS approved |        |                 |
| Options                | n/a                                             |        |                 |

#### Special notes

Pan fixes directly to floor using four fixing holes - screws not supplied Cisternoan be fixed to a wall For alternative seats, please check specification to ensure fit

All dimensions are approximate and subject to normal ceramic variation.