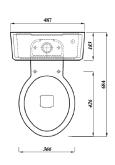

#### **Key product features:**

- Horizontal outlet
- CE Compliant
- Traditional design

| Product:            | Pan                            | Cistern | Soft close seat |  |  |
|---------------------|--------------------------------|---------|-----------------|--|--|
| Code:               |                                |         |                 |  |  |
| Weight in kg:       | 18.2                           | 14      | 2               |  |  |
| Colour:             |                                |         |                 |  |  |
| Material:           | Vitreou                        | Plastic |                 |  |  |
| Standard:           | EN997-CL1                      | n/a     |                 |  |  |
| DOP:                | WC                             |         |                 |  |  |
| BiM download:       | ×                              | ×       | ×               |  |  |
| CAD download:       | ✓                              | ✓       | ✓               |  |  |
| Flushing volume:    | 6/4ltr standard                |         |                 |  |  |
| Flushing mechanism: | Dual flush lever               |         |                 |  |  |
| Inlet:              | Bottom inlet RH                |         |                 |  |  |
| WRAS:               | All fittings are WRAS approved |         |                 |  |  |

#### Special notes

Pan fixes directly to the floor - Screws not supplied Cistern can be fixed to a wall

For alternative seats, please check specification to ensure fit