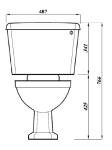

#### **Key product features:**

- Horizontal outlet
- CE Compliant
- Traditional design

| Product:            | Pan                            | Cistern | Soft close seat |  |  |
|---------------------|--------------------------------|---------|-----------------|--|--|
| Code:               |                                |         |                 |  |  |
| Weight in kg:       | 18.2                           | 14      | 2               |  |  |
| Colour:             |                                |         |                 |  |  |
| Material:           | Vitreou                        | Plastic |                 |  |  |
| Standard:           | EN997-CL1                      | n/a     |                 |  |  |
| DOP:                | WC                             |         |                 |  |  |
| BiM download:       | ×                              | ×       | ×               |  |  |
| CAD download:       | ✓                              | ✓       | ✓               |  |  |
| Flushing volume:    | 6/4ltr standard                |         |                 |  |  |
| Flushing mechanism: | Dual flush lever               |         |                 |  |  |
| Inlet:              | Bottom inlet RH                |         |                 |  |  |
| WRAS:               | All fittings are WRAS approved |         |                 |  |  |