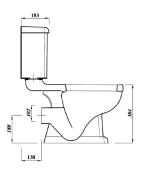

#### **Key product features:**

- Horizontal outlet
- CE Compliant
- Traditional design

| Product:            | Pan                            | Cistern | Soft close seat |  |  |
|---------------------|--------------------------------|---------|-----------------|--|--|
| Code:               |                                |         |                 |  |  |
| Weight in kg:       | 18.2                           | 14      | 2               |  |  |
| Colour:             |                                |         |                 |  |  |
| Material:           | Vitreou                        | Plastic |                 |  |  |
| Standard:           | EN997-CL1                      | n/a     |                 |  |  |
| DOP:                | WC                             |         |                 |  |  |
| BiM download:       | ×                              | ×       | ×               |  |  |
| CAD download:       | ✓                              | ✓       | ✓               |  |  |
| Flushing volume:    | 6/4ltr standard                |         |                 |  |  |
| Flushing mechanism: | Dual flush lever               |         |                 |  |  |
| Inlet:              | Bottom inlet RH                |         |                 |  |  |
| WRAS:               | All fittings are WRAS approved |         |                 |  |  |

#### Special notes

Pan fixes directly to the floor - Screws not supplied Cistern can be fixed to a wall

For alternative seats, please check specification to ensure fit