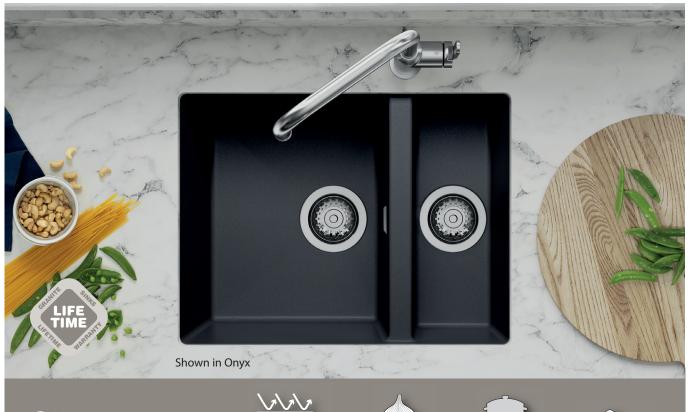

## SIENA

The **Siena 150** ticks a lot of the boxes on a kitchen designer's wish list; cool contemporary design, sharp radius corners, generous bowl dimensions, and fits within a 60cm cabinet a perfect solution when space is an issue. Siena bowls can be installed as undermount or inset.