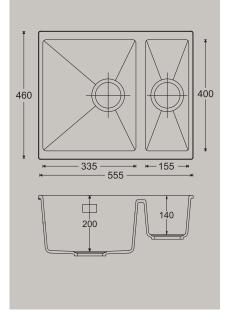

## Product Code Material Application

Dimensions Bowl Size Half Bowl Cabinet Size Cut Out Size

Waste Overflow Suitable for WDU

Fixing Clips Waste Trap SIE N150 Quarsil<sup>®</sup> Granite Undermount / Inset

555 x 460 mm 335 x 400 x 200 mm 155 x 400 x 140 mm 600 mm Template Available

2 x 90 mm BSW & Plumbing Kit 1 x rectangular overflow Yes

Supplied Not Supplied

ClearWater Shannon Place, Tewkesbury Business Park, Tewkesbury, GL20 8SL | Tel 01684 299555 | info@clearwaterproducts.co.uk | www.clearwaterproducts.co.uk