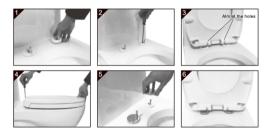

## 2 Installation Guide

- 1. Insert the setscrew on the hinge base into the holes on the pan.
- 2. Tighten the setscrew but not to the end in order to adjust the seat cover properly.
- Aim at the holes and adjust the hinge base to make the seat cover and pan match. Take out the seat cover once the installation position is confirmed.
- 4. Fix the hinge base on the pan firmly.
- 5. Put the cap into the hinge base.
- 6. Fix the seat cover into the hinge base.