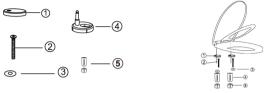

## **1** Parts

| NO. | Description               | Qt |
|-----|---------------------------|----|
| 1.  | Stainless Steel Hinge cap | 2  |
| 2.  | Bolt                      | 2  |
| 3.  | Washer                    | 2  |
| 4.  | Hinge Base                | 2  |
| 5.  | Plastic Cork              | 2  |