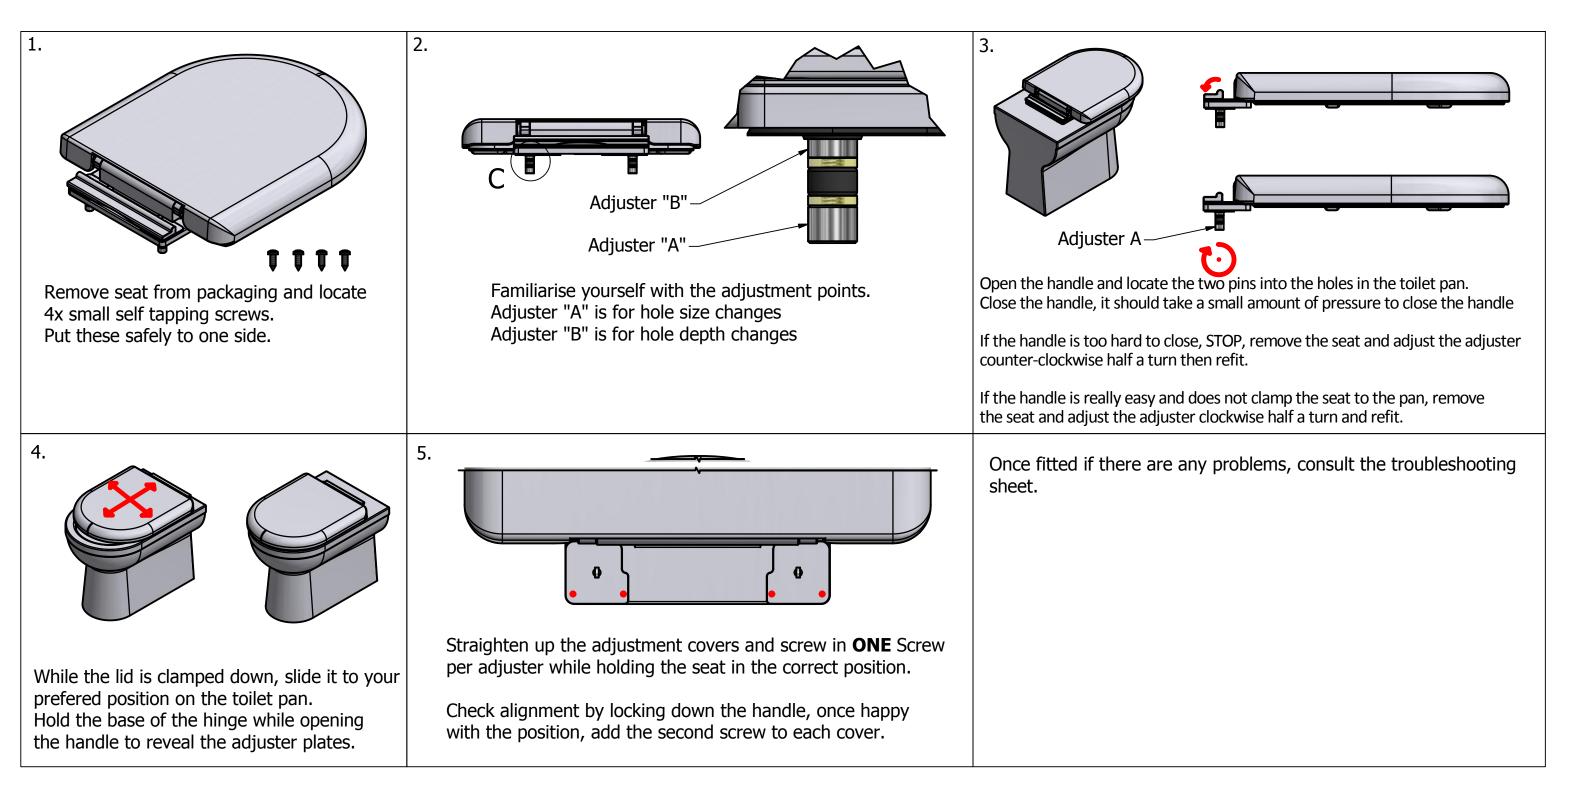

| Rapid fix troubleshooting                                                 |
|---------------------------------------------------------------------------|
| Solutions:                                                                |
| Turn Adjuster "A" Counter clockwise half a turn at a tir                  |
| Turn Adjuster "A" Clockwise half a turn at a time                         |
|                                                                           |
| Check fixing screws are securing adjustment cover to be                   |
|                                                                           |
| Look under pan, check 2-3mm of rubber is visible when hand                |
| To increase amount of rubber visible, turn adjuster "B" counter clockwise |
| To decrease amount of rubber visibke, turn adjuster "B" clockwise ha      |
|                                                                           |
| Turn adjuster "A" clockwise half a turn at a time to compensate for an    |
|                                                                           |

### ime

base

dle is down

se half a turn at a time

alf a turn at a time

any wear over time.