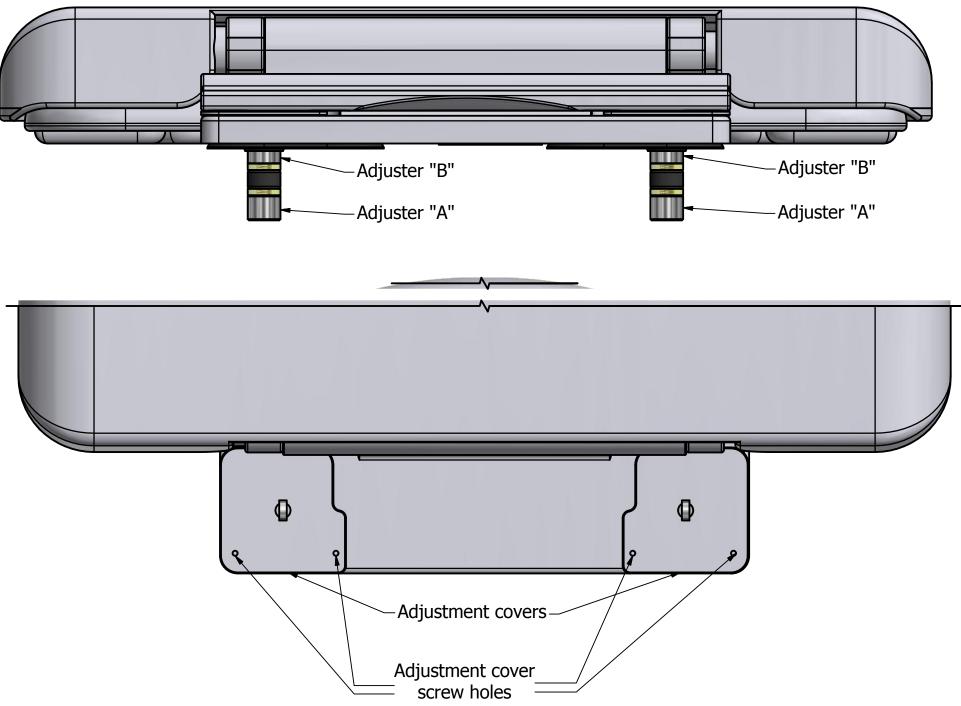

| Rapid fix troubleshooting                                                 |
|---------------------------------------------------------------------------|
| Solutions:                                                                |
| Turn Adjuster "A" Counter clockwise half a turn at a tir                  |
| Turn Adjuster "A" Clockwise half a turn at a time                         |
|                                                                           |
| Check fixing screws are securing adjustment cover to be                   |
|                                                                           |
| Look under pan, check 2-3mm of rubber is visible when hand                |
| To increase amount of rubber visible, turn adjuster "B" counter clockwise |
| To decrease amount of rubber visibke, turn adjuster "B" clockwise ha      |
|                                                                           |
| Turn adjuster "A" clockwise half a turn at a time to compensate for an    |
|                                                                           |

### ime

base

dle is down

se half a turn at a time

alf a turn at a time

any wear over time.