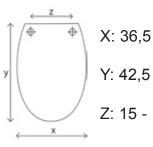

#### BUMPERS

Incorporated to aid maintenance

Y: 42,5 - 44,5

Z: 15 - 18

9700AR000 barcode: 5012799050000

made in UK