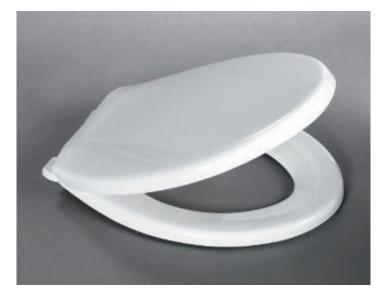

### 9700AR

Universal seat with take-off plastic hinges.

Anti-bacterial

Fits all standard pans.

Made in Tecnoplast, high quality polypropylene

Weight: 3,00 Kg.

Colour: white 000